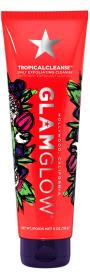

#### GOKL-01

Tropical Cleanse Daily Exfoliating Cleanser

Superfruits power this exfoliating cleanser to gently polish the skin and remove impurities for a renewed glow. With a triple exfoliating blend of fruit extracts, pomegranate seeds, and tropical fruit enzymes, TROPICAL-CLEANSE™ works to deeply cleanse and buff away dull skin cells for a renewed glow.

Original Price - <del>\$34.00</del>

5 oz. **\$20.40** 