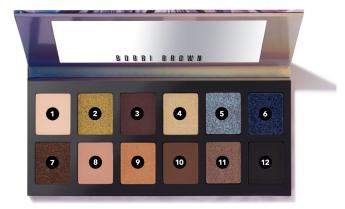

#### In A Flash Eyeshadow Palette

This 12-pan eye shadow palette, inspired by the sparkling lights of NYC's Fifth Avenue, comes in festive packaging with a mirror and features neutrals, golds and jewel tones in sparkle, metallic, chrome metal and matte finishes for all your holiday party looks.

Original Price - <del>\$59.00</del>

\$35.40

A fire-engine red. The bestseller that started it all—our iconic creamy, semimatte lipstick was the first formula to launch (and sold out instantly). The secret to its success? Comfortable, full-coverage color instantly gives lips a polished look.