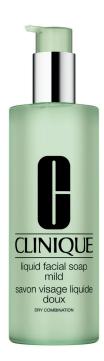

### 6F37-01

#### Liquid Facial Soap Mild

Soft, non-drying lather loosens surface flakes, removes dirt and debris, and protects skin's natural moisture balance. Quick-rinsing formula leaves skin clean, comfortable, refreshed – never taut or dry

Original Price - \$16.75

6.7 oz. \$10.05

7PXN-01