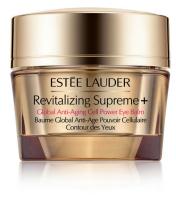

#### RRGH-01

#### **Revitalizing Supreme+** Global Anti-Aging Cell Power Eye Balm

This richly nourishing, multi-action balm significantly improves visible firmness and elasticity around the eyes, and reduces the look of lines, wrinkles, puffiness and dark circles. Leaves the eye area looking radiant.

Original Price - \$67.00

.5 oz. \$40.20