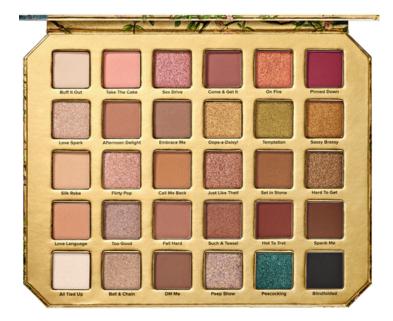

#### Natural Lust Eye Shadow Palette

Get ready to embrace your sexy and sultry side with this collection of 30 never-before -seen lust-worthy natural shades. This palette includes soft neutrals, seductive smoky shades, and flirtatious pops of color in multiple finishes to take your neutral game to a whole new level.

Original Price - <del>\$59.00</del>

\$35.40