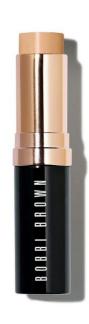

### Skin Foundation Stick

EA6C-38

Light beige with a balance of yellow and pink undertones; for light skin. Designed to look and feel like skin, this award-winning foundation is formulated with a unique transparent base and is expertly calibrated to your undertone to even out and correct the complexion in one simple step.

Original Price - <del>\$47.00</del>

#### 125ml **\$28.20**

A variety of additional shade ranges are available. Please contact your nearest store for your shade.

0J76-01