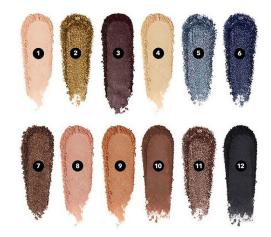

#### In A Flash Eyeshadow Palette

This 12-pan eye shadow palette, inspired by the sparkling lights of NYC's Fifth Avenue, comes in festive packaging with a mirror and features neutrals, golds and jewel tones in sparkle, metallic, chrome metal and matte finishes for all your holiday party looks.

Original Price - <del>\$59.00</del>

\$35.40

A fire-engine red. The bestseller that started it all—our iconic creamy, semimatte lipstick was the first formula to launch (and sold out instantly). The secret to its success? Comfortable, full-coverage color instantly gives lips a polished look.