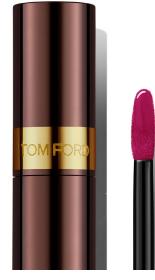

#### T6EL-05 Lip Lacquer Liquid in shade Violet Fatale

Tom Ford elevates liquid lipstick in a moisture rich, soft-matte formula. Intense, saturated color coats lips with supple comfort. Pigment-maximizing technology envelops concentrated pigments in ultra-cushion-like emollients, creating a smooth, second-skin film on lips.

Original Price - <del>\$55.00</del>

\$33.00