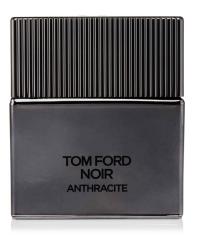

#### Noir Anthracite

Polished. Dark. Reflective. TOM FORD Noir Anthracite reflects the light in the dark, the brilliance of bergamot and spice against rich black woods. The duality of the Noir man mirrors the dynamic tension between contrasts, where the high-shine glare against grey metal and the black veins of Macassar pour into primal night.

Original Price - <del>\$125.00</del>

\$75.00