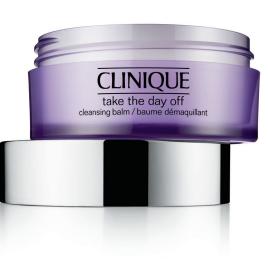

#### 60MK-01

#### Take The Day Off Cleansing Balm

Lightweight makeup remover quickly dissolves tenacious eye and face makeups, sunscreens. Transforms from a solid balm into a silky oil upon application. Cleans thoroughly, rinses off completely. Gently helps remove the stress of pollution so skin looks younger, longer. Non-greasy. Non-drying.

Original Price - \$17.75

#### 4.2 oz. \$10.65