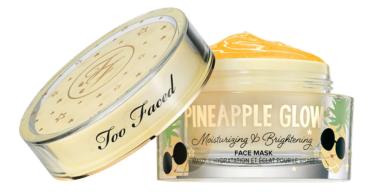

#### 3AHF-01

#### Pineapple Glow Moisturizing & Brightening Face Mask

This pineapple-powered gel mask boosts radiance and smooths skin's texture with the transformative exfoliating power of lactic and glycolic acids. Prickly pear, lemon, and apple extracts work together to hydrate, leaving skin plumper, softer, smoother, and brighter.

Original Price - \$42.00

1.63 fl. oz. \$25.20

39P1-01