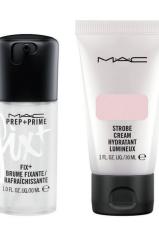

#### Stars of Skincare Kit

Two most loved products in one set. 1 fl. oz. Strobe Cream and 1 fl. oz. Fix+

Original Price - <del>\$19.50</del>

\$11.70

Powder Kiss Lipstick in shade Sexy, but Sweet

A moisture-matte weightless lipstick that elivers a romantic blur of effortless soft-focus colour.