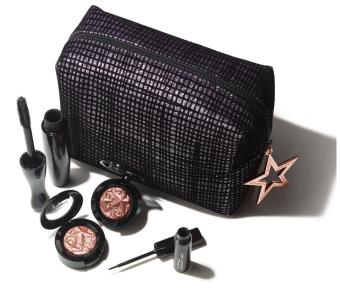

#### SH5Y-Y9

#### Starry-Eyed Kit: Smoky

An eye kit in smoky or neutral shades that includes In Extreme Dimension 3D Black Lash Mascara, Liquidlast 24-Hour Waterproof Liner and two star-embossed Extra Dimension Eye Shadows in shiny black packaging for a scintillating performance. Housed in a specialfeature sparkly pouch with star-accented zipper for full-on cinematic impact.

Original Price - <del>\$39.50</del>

125ml **\$23.70** 