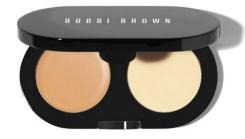

#### E6XT-10

#### Creamy Concealer in shade Warm Natural

Golden beige with yellow undertones; for medium to dark skin. A best-selling compact that includes yellow-based Creamy Concealer to instantly camouflage under eye darkness, and pressed powder to set concealer for long-lasting wear.

Original Price - \$39.00

#### \$23.40

A variety of additional shade ranges are available. Please contact your nearest store for your shade.