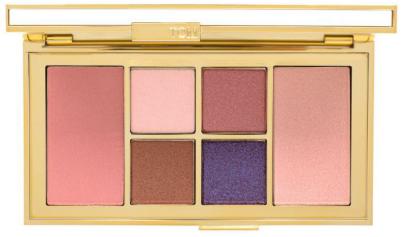

#### T4JJ-04

#### Soleil Eye and Cheek in shade Violet Argenté

Clutch-sized, decadent, discrete. The ultimate Tom Ford Soliel Accessory: A reflective ivory-and-gold colored clutch contains a color palette for eyes and cheeks to create an array of luxurious looks.

Original Price - <del>\$157.00</del>

\$94.20

T584-01