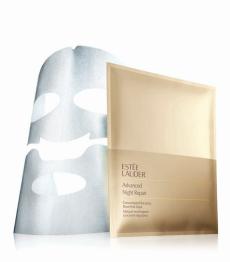

#### R6C8-01

#### Advanced Night Repair Concentrated Powerfoil Mask

PowerFoil. High-performance foilbacked sheet mask creates a protective barrier, allowing our potent technologies to penetrate fast and deep within skin's surface and helping to lock in moisture.

Original Price - \$85.00

4 masks \$51.00