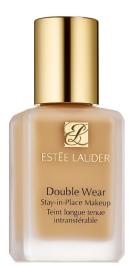

Original Price - <del>\$82.00</del>

1.7 oz. \$49.20

Double Wear Stay-in-Place Makeup in 2N1 Desert Beige

Wear confidence. Double Wear is matte foundation that looks fresh, flawless and natural-liquid foundation that feels lightweight and so comfortable, you won't believe it's super long wear. No touchups needed.

Original Price - \$43.00

#### 1 oz. \$25.80

A variety of additional shade ranges are available. Please contact your nearest store for your shade.