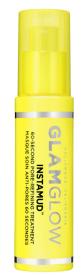

#### G0E1-01

Instamud 60-Second Pore-Refining Treatment

An instant face mask treatment with niacinamide and bentonite clay that refines pores and evens skin tone, leaving skin soft, smooth and makeup-ready in just one minute.

HOLLYWOOD, CALIFORNIA

GLAMGLOW SUPERSERUM 6-ACID REFINING TREATMENT

Original Price - \$42.00

1.7 oz. \$25.20