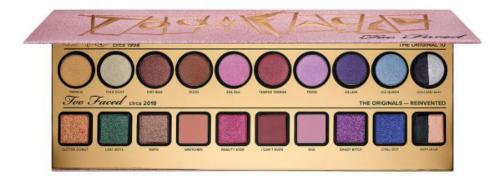

#### Then & Now Palette

A 20th anniversary, limited-edition eyeshadow palette with 10 of Too Faced's original shades and their modern versions.

Original Price - <del>\$59.00</del>

\$35.40

3A1N-01