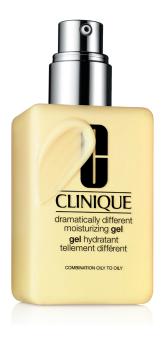

#### 6EM6-01

Dramatically Different Moisturizing Gel +Pump

Delivers 8 hours of oil-free hydration. Slips on easily, absorbs quickly. Balances and refreshes oilier skin types.

Original Price - <del>\$28.00</del>

125ml oz. **\$16.80** 

7T5R-01