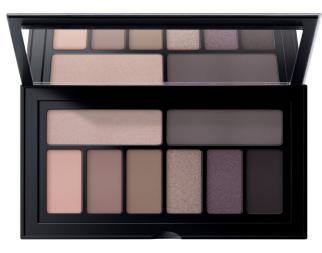

#### C3W8-01 Cover Shot: Punked

Cool grays, warm mauves & punched-up purples in matte & shimmer finishes. This portable, pigment-powered eye shadow palette is made to mesmerize.

Original Price - \$29.00

\$17.40