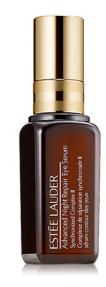

#### Advanced Night Repair Eye Serum Sychronized Complex II

Now re-ignite the youthful light of your eyes. Reduces the look of key visible signs of eye aging: fine lines, wrinkles, dark circles and dryness. With exclusive ChronoluxCB™ Technology, it maximizes the power of night to re-ignite the light that can fade due to fatigue, pollution and age.

Original Price - \$69.00

.5 oz. **\$51.75** 