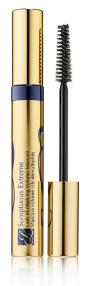

#### WGHW-01

Sumptous Extreme Lash Mutiplying Volume Mascara in Extreme Black

Lashes seem to multiply, magnify, grow to extremes. Sumptuous Extreme creates outrageous volume, lift and curves for an audacious, false-lash effect. Eyes look brighter, wider, more seductive.

Original Price - <del>\$29.00</del>

.27 oz. \$17.40

YLKA-01