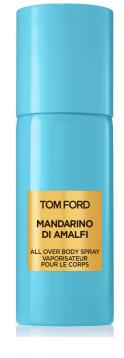

#### T4LA-01

#### Mandarino Di Amalfi All Over Body Spray

Private blend Mandarino Di Amalfi captures the calm idyll of the whitewashed villas dotting the cliffsides of Amalfi. Citrus fruits waft their aroma with a tonic-like effect, and evening comes on with a warm breeze of nightblooming flowers; the air is scented with mint, thyme, and wildflowers.

Original Price - <del>\$70.00</del>

\$42.00