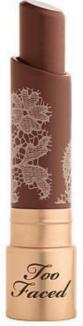

#### 39L6-06

#### Natural Nude Lipstick in shade Throwin' Suede

Bare is all with the most richly-pigmented , creamy, natrual nude lipstick infused with hydrating coconut butter. Highly Pigmented for intense color payoff, Balmy Hydrating Texture, 8-hour longwearing color, and it smells like coconut!