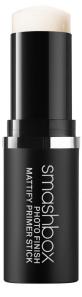

#### C390-01

#### Photo Finish Iconic Primer Stick

This mattifying face primer stick instantly blurs pores and controls oil and shine for 12 hours so your makeup goes on smoother, looks better and lasts longer.

Original Price - <del>\$32.00</del>

\$19.20