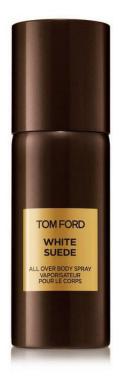

### **TOM FORD**

#### T6K4-01

White Suede All Over Body Spray

To Tom Ford, leather and suede have a powerfully addictive pull. In this elegant musk fragrance, he captures the primal essence of these supple, sensual, materials, giving them beautiful new dimension with a surprising musk medley that is heightened with velvety rose and warm amber.

Original Price - <del>\$70.00</del>

\$42.00