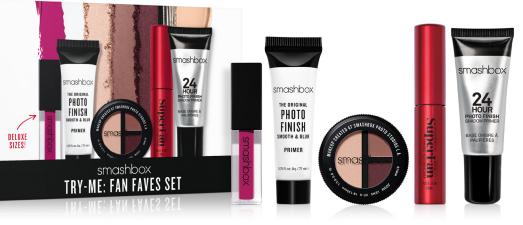

#### C4J9-01

#### Try Me: Fan Faves Set

A deluxe-sized makeup haul of Smashbox statementmakers for lips, eyes & face. (A \$42 value.)

Includes:

- 1 deluxe-size Original Photo Finish Smooth + Blur Primer
  (.25 fl oz/7.1ml)
- 1 deluxe-size Always On Liquid Lipstick in Throwback Jam (.01 fl oz/.5ml)
- 1 deluxe-size Photo Edit Eye Shadow Trio in Snap Queen (.04 oz/1.3g)
- 1 deluxe-size 24-Hour Photo Finish Shadow Primer (.14 fl oz/4ml)
  - 1 deluxe-size Super Fan Mascara (. 17 fl oz/5ml)

Original Price - <del>\$25.00</del>

#### \$15.00