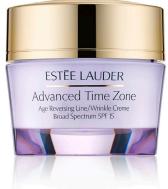

#### Y6NF-01

#### Advanced Time Zone Age Reversing Line/Wrinkle Creme SPF 15

Help rewind the visible signs of aging. Skin looks smoother, fresher, less lined. Our revolutionary Tri-HA Cell Signaling Complex<sup>™</sup> helps skin boost its natural production of line-plumping hyaluronic acid by 182% in just 3 days.\* Actively helps skin boost its natural support structure to reduce the look of lines and wrinkles.

Original Price - <del>\$82.00</del>

1.7 oz. \$49.20

Double Wear Stay-in-Place Makeup in 2N1 Desert Beige

Wear confidence. Double Wear is matte foundation that looks fresh, flawless and natural-liquid foundation that feels lightweight and so comfortable, you won't believe it's super long wear. No touchups needed.