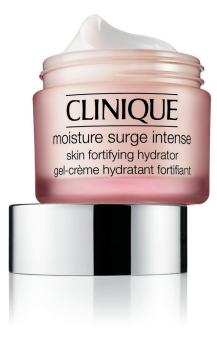

#### Moisture Surge Intense Skin Fortifying Hydrator

A rich, oil-free cream-gel that plumps skin with 24-hour hydration. It instantly rehydrates and helps repair skin's moisture barrier over time. For very dry to dry combination skins.

Original Price - <del>\$54.00</del>

1.7 oz. \$32.40