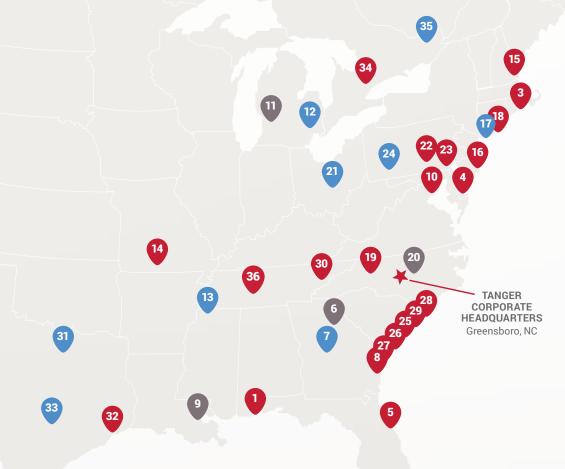

## UNITED STATES

- Foley, AL
  Gulf Coast Resort Area
  I-10, Exit 44, Highway 59S
- Phoenix (Glendale), AZ
  9 miles Northwest of Phoenix
  Loop 101 and Glendale Avenue
- **Foxwoods (Mashantucket), CT**Foxwoods Resort Casino, 50 miles
  East of Hartford
- 4 Rehoboth Beach, DE
  Coastal Resort Area
  3 Locations on Delaware's
  Coastal Highway Route 1
- 5 Daytona Beach, FL Coastal Resort Area I-95 & LPGA Boulevard
- **Commerce, GA**Between Atlanta and Greenville, SC I-85, Exit 149
- Detween Atlanta and Macon I-75, Exit 212
- 8 Savannah, GA Southwest Quadrant of I-95 and Pooler Parkway
- 9 Gonzales, LA
  Between New Orleans and
  Baton Rouge
  I-10 at Highway 30, Exit 177
- National Harbor, MD

  8 Miles Southeast of Washington, D.C.
  I-95/495 and I-295
- Grand Rapids, MI
  Southwest Quadrant of
  US-131 and 84th Street
- Howell, MI
  Between Lansing and Detroit
  I-96 at M-59, Exit 133
- Memphis (Southaven, MS)
  Northeast Quadrant of I-69/55
  and Church Road
- Ozark Mtn/Lakes Region Resort Area West Highway 76, 2 miles West of US Highway 65

- Tilton, NH
  Lakes Region Resort Area
  I-93, Left off Exit 20
- 16 Atlantic City, NJ Coastal Resort Area 2014 Baltic Avenue
- 17 Deer Park, NY
  Minutes from Manhattan
  I-495, LIE Exit 52 on Commack
  Road and Grand Boulevard
- Riverhead, NY
  Long Island Resort Area
  I-495 East, LIE Exits 72 and 73
- Blowing Rock, NC
  Blue Ridge Mountains Resort Area
  1/2 Mile South of the
  Blue Ridge Parkway
  on US Highway 321
- Mebane, NC
  Between Raleigh-Durham and
  Greensboro/Winston-Salem
  I-40/85, Exit 154
- 21 Columbus, OH 22 Miles Northeast of Columbus I-71 and US 36/R 37
- Hershey, PA
  Hershey Park Resort Area
  Off PA-743/Hershey Park Drive
- 23 Lancaster, PA
  Amish Country Resort Area
  Route 30 East
- Pittsburgh (Washington), PA 20 Minutes South of Pittsburgh I-79, Exit 41
- Charleston, SC Coastal Resort Area I-26, Exit 213 or 213A
- Hilton Head, SC
  Hilton Head Island Resort Area
  I-95, SC Exit 8 onto Highway 278
  2 Locations on Highway 278
- Myrtle Beach, SC
  Myrtle Beach Resort Area
  Highway 17N at Highway 22
  Veterans Highway

## CANADA

- Myrtle Beach, SC
  Myrtle Beach Resort Area
  Highway 501, 3 Miles West of the
  Intracoastal Waterway
- Sevierville, TN
  Smoky Mountain Resort Area
  Highway 441/Parkway at
  Traffic Lights #13 and #13.1
- 31 Fort Worth, TX I-35W & SH 114 North Fort Worth, across from the Texas Motor Speedway
- Houston (Texas City), TX I-45, Exit 17 to Holland Road 5885 Gulf Freeway
- San Marcos, TX
  Between San Antonio and Austin
  I-35, Exit 200

- Cookstown, ON
  Toronto and Lake Resort Area
  3311 Simcoe Road 89,
  Highway 400 at Highway 89
- Ottawa, ON

  Kanata, Highway 417 at

  Hutmar Drive