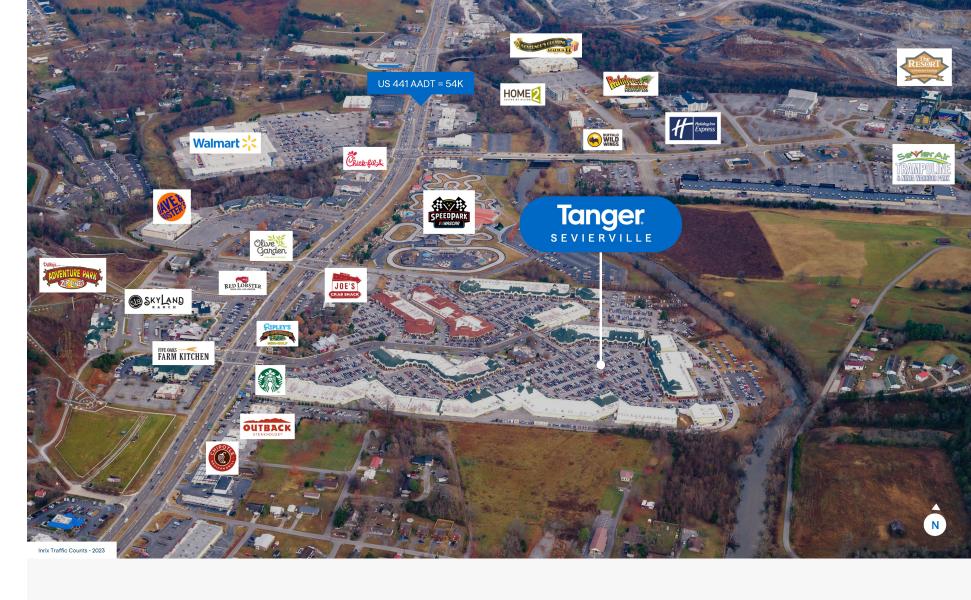

## Prime location

Positioned near US 441, connecting the center to visitors from Knoxville, Gatlinburg, and beyond. Located near popular attractions including Dollywood (10 minute drive) and Great Smoky Mountains National Park (25 minute drive).

**65,000+ cars**pass by per day on
surrounding roadways<sup>1</sup>

Nearest Major Airport
Knoxville Airport
25 miles west of the center

## PROXIMITY TO MARKET DESTINATIONS

Dollywood, Dolly Parton's theme park <3 miles away

TITANIC Museum <1 mile away

Great Smoky Mountains National Park <10 miles away

University of Tennessee (38K students)
<25 miles away

| Market Retail                    | DISTANCE<br>(Miles) | DRIVE TIME<br>(Minutes) |
|----------------------------------|---------------------|-------------------------|
| The Mountain Mile                | 2                   | 9                       |
| Pigeon Forge Factory Outlet Mall | 2                   | 10                      |
| West Town Mall                   | 27                  | 52                      |
| College Square Mall              | 32                  | 48                      |
| Pinnacle at Turkey Creek         | 33                  | 57                      |