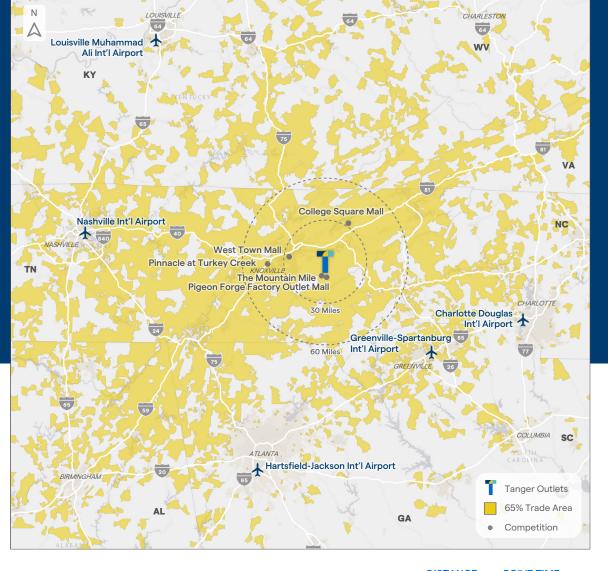

| Market Retail                    | DISTANCE<br>(Miles) | DRIVE TIME<br>(Minutes) |
|----------------------------------|---------------------|-------------------------|
| The Mountain Mile                | 2                   | 9                       |
| Pigeon Forge Factory Outlet Mall | 2                   | 10                      |
| West Town Mall                   | 27                  | 52                      |
| College Square Mall              | 32                  | 48                      |
| Pinnacle at Turkey Creek         | 33                  | 57                      |

**65,000+ cars**pass by per day on
surrounding roadways<sup>1</sup>

Nearest Major Airport
Knoxville Airport
25 miles west of the center