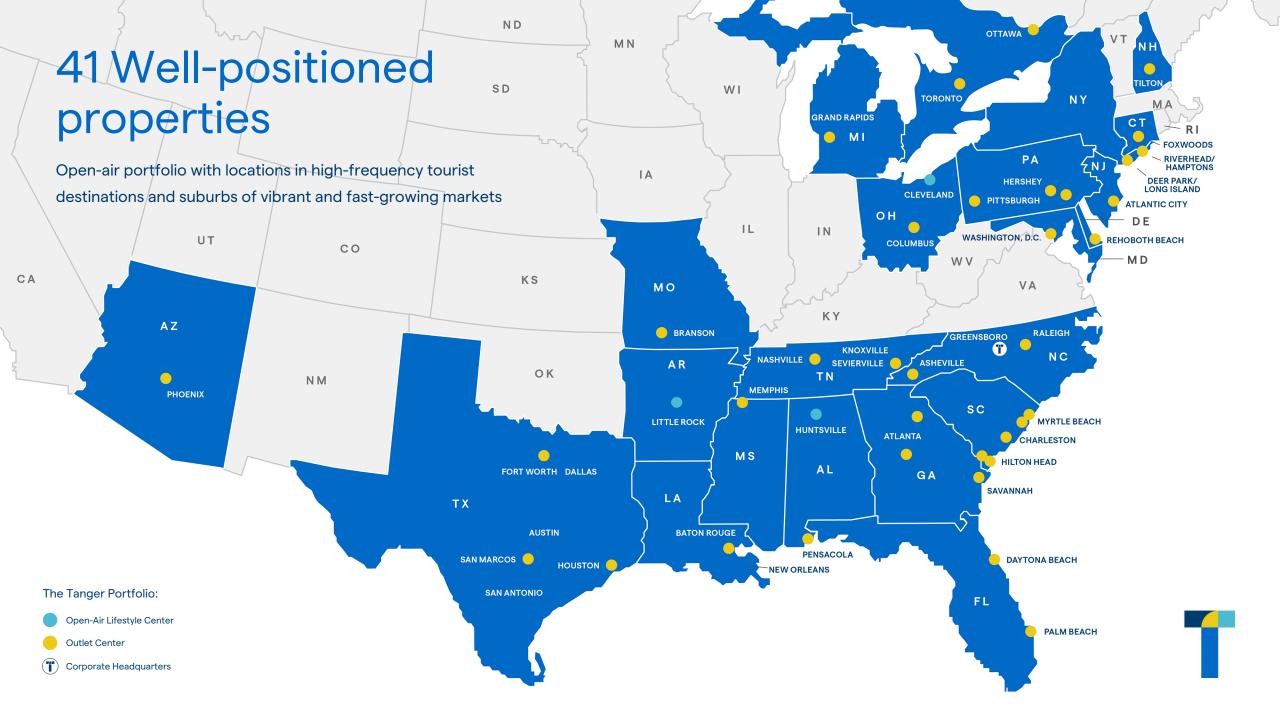

# A tourism magnet in the heart of Sevier County

Tanger Sevierville is the most visited shopping center in the market, drawing from a trade area well beyond 250 miles. The area is a thriving tourism destination with over \$3.8 billion in annual sales revenue.

#### **TOURIST HUB**

12-15 million visitors to Sevier County, TN

## EXPANSIVE VISITOR DRAW

Popular drive-in tourist market welcoming 12-15 million visitors annually

Home to **7K** cabins, chalets, condos, campgrounds, and bed & breakfast inns

Sevier County is located at the foothills of the **Great Smoky Mountains National Park** 