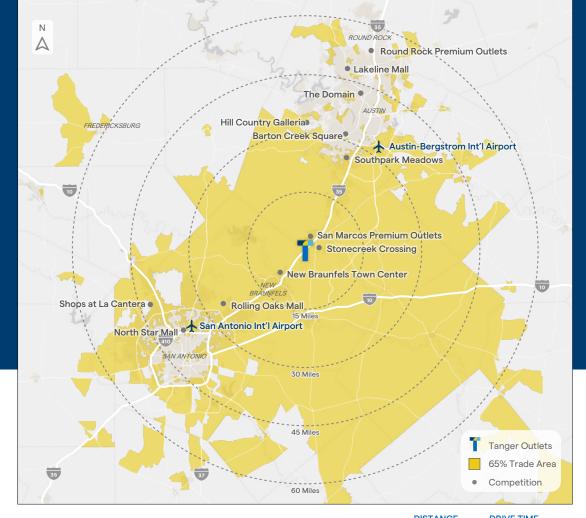

| Market Retail              | (Miles) | (Minutes) |
|----------------------------|---------|-----------|
| San Marcos Premium Outlets | 1       | 6         |
| StoneCreek Crossing        | 2       | 7         |
| New Braunfels Town Center  | 9       | 11        |
| Southpark Meadows I & II   | 26      | 28        |
| Rolling Oaks Mall          | 27      | 33        |
| Barton Creek Square Mall   | 32      | 38        |
| Hill Country Galleria      | 34      | 49        |
| North Star Mall            | 37      | 41        |
| Shops at La Cantera        | 41      | 46        |
| The Domain                 | 43      | 47        |
| Lakeline Mall              | 46      | 53        |
| Round Rock Premium Outlets | 54      | 61        |