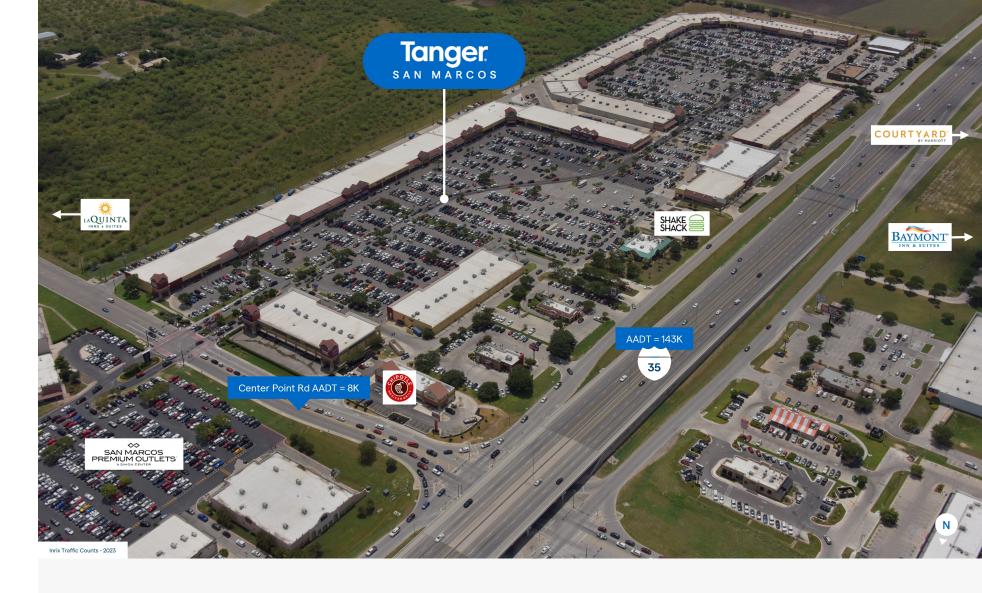

## Prime location

Conveniently situated near
Interstate 35, a major highway
running through central Texas.
The center sits in one of the
market's strongest growth
corridors and is easily accessible
from Austin and San Antonio.

151,000+ cars pass by per day on surrounding roadways<sup>1</sup>

Nearest Major Airport
Austin-Bergstrom International Airport
33 miles northeast of the center

**#1** Best College Town in Texas (Texas State University)
Texas Football Life