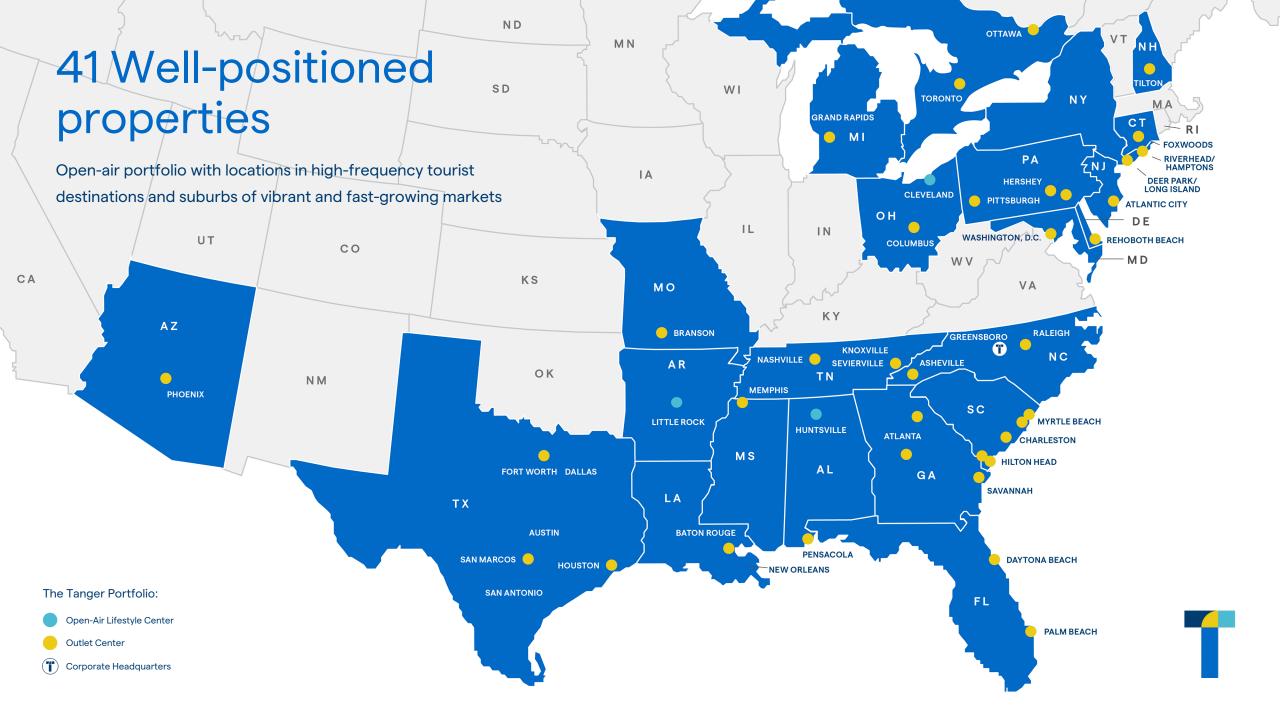

| 36.9        | 36.2        | 35.5              |





| Market Retail              | (Miles) | (Minutes) |
|----------------------------|---------|-----------|
| San Marcos Premium Outlets | 1       | 6         |
| StoneCreek Crossing        | 2       | 7         |
| New Braunfels Town Center  | 9       | 11        |
| Southpark Meadows I & II   | 26      | 28        |
| Rolling Oaks Mall          | 27      | 33        |
| Barton Creek Square Mall   | 32      | 38        |
| Hill Country Galleria      | 34      | 49        |
| North Star Mall            | 37      | 41        |
| Shops at La Cantera        | 41      | 46        |
| The Domain                 | 43      | 47        |
| Lakeline Mall              | 46      | 53        |
| Round Rock Premium Outlets | 54      | 61        |



### **CONTACT US**



**Tanger** 

4015 Interstate 35 South, San Marcos, TX 78666 leasing.tanger.com