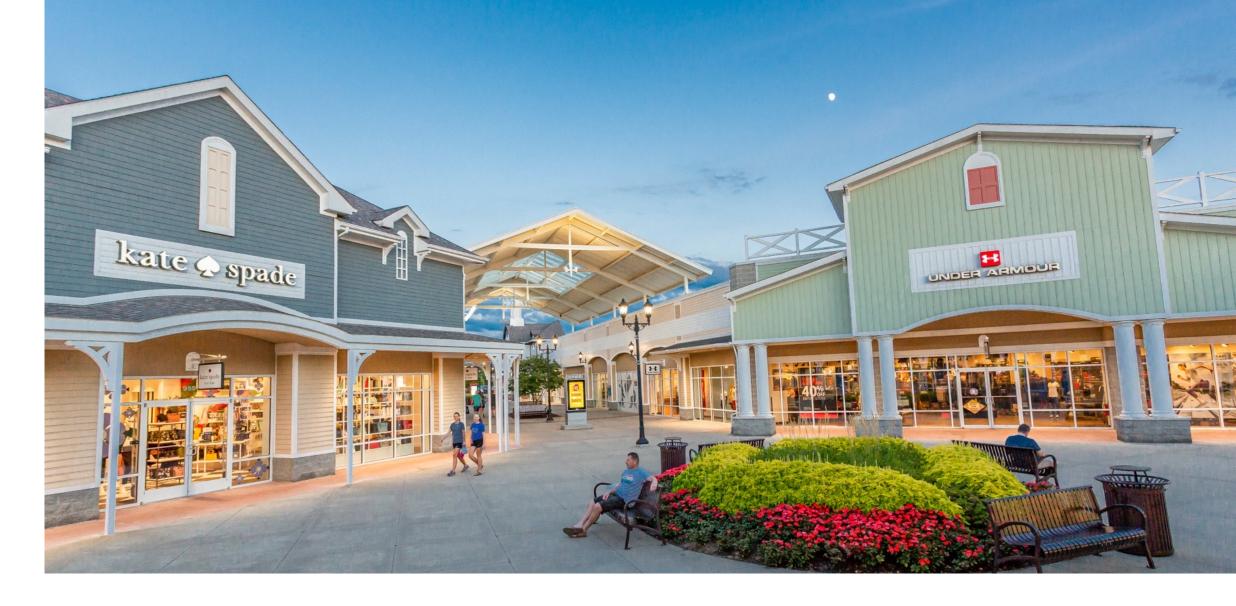

# Outlet shopping in the largest city in Pennsylvania

Tanger Pittsburgh is located directly in the travel path of millions of annual visitors annually. The center offers great outlet values and no tax on clothing, shoes, or specialty foods in Pennsylvania.

### 374K SF

Open-air shopping destination

### 80+ BRANDS

Top fashion and lifestyle retailers