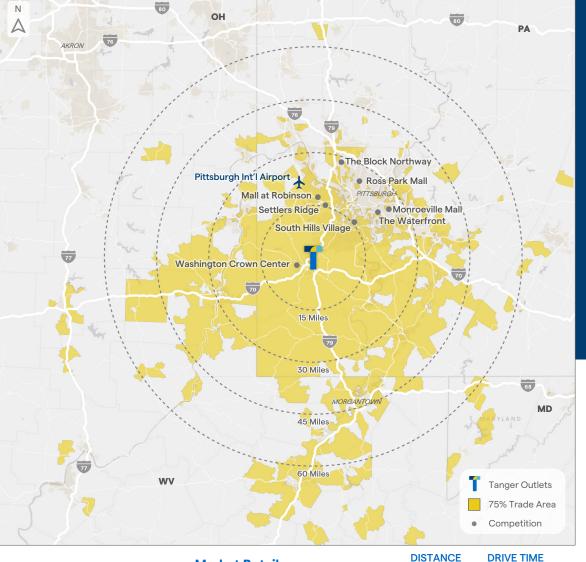

## Prime location

Located just off Interstate 79 at Racetrack Road (Exit 41). This ideal location makes the center easily accessible from the greater Pittsburgh market.

129,000+ cars pass by per day on surrounding roadways<sup>1</sup>

Nearest Major Airport
Pittsburgh International Airport
20 miles north of the center

| Market Retail           | DISTANCE<br>(Miles) | DRIVE TIME<br>(Minutes) |  |
|-------------------------|---------------------|-------------------------|--|
| Washington Crown Center | 5                   | 16                      |  |
| South Hills Village     | 12                  | 29                      |  |
| The Mall at Robinson    | 17                  | 29                      |  |
| Settlers Ridge          | 21                  | 21                      |  |
| The Waterfront          | 21                  | 34                      |  |
| Ross Park Mall          | 25                  | 40                      |  |
| The Block Northway      | 25                  | 43                      |  |
| Monroeville Mall        | 26                  | 43                      |  |