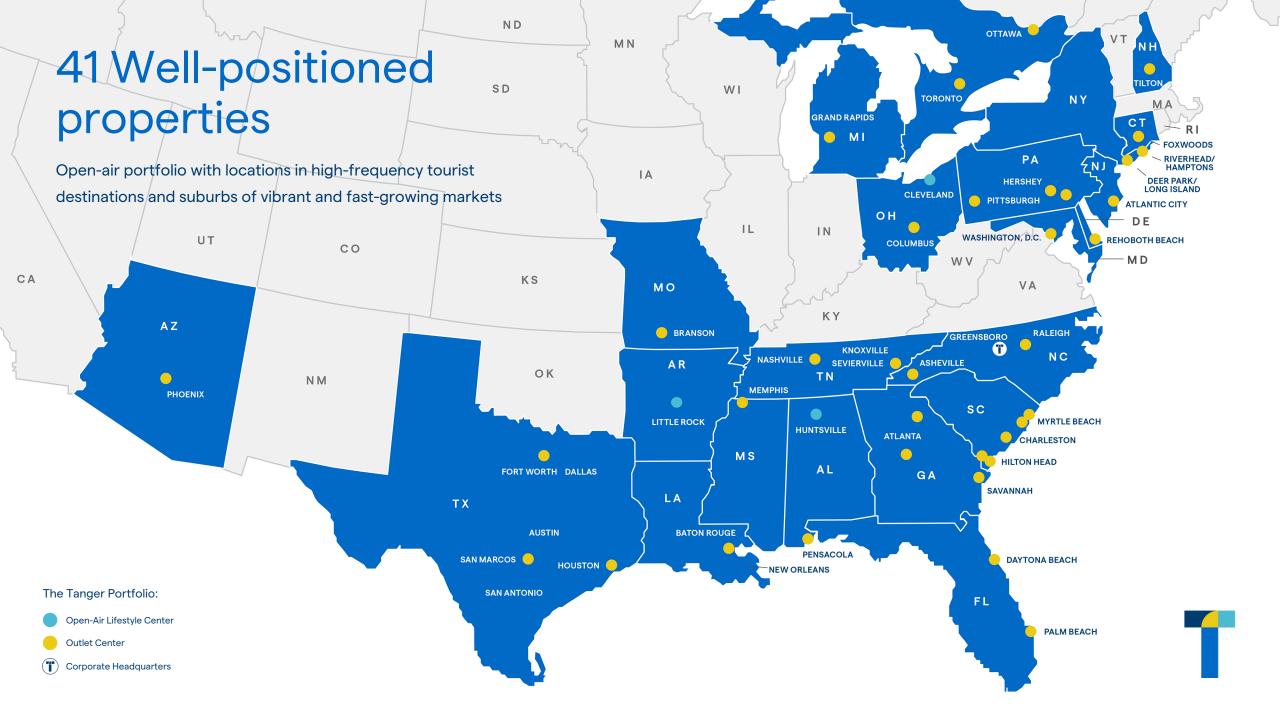

### **MAJOR CITIES**

Pittsburgh, PA (20 mi) Morgantown, WV (40 mi) Akron, OH (90 mi)

### **TOURIST HUB**

20.4 Million to Pittsburgh, PA