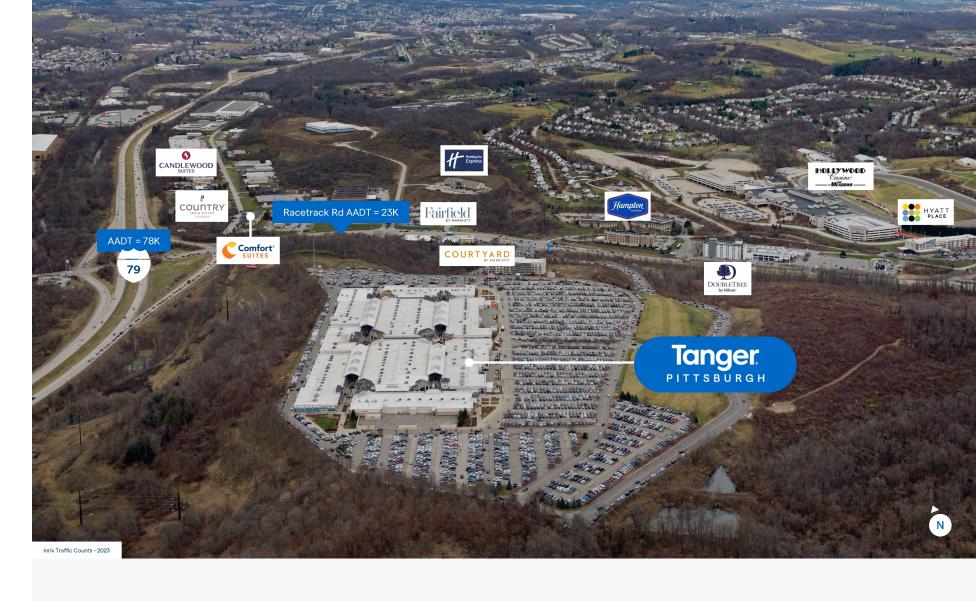

## Prime location

Located just off Interstate 79 at Racetrack Road (Exit 41). This ideal location makes the center easily accessible from the greater Pittsburgh market.

129,000+ cars pass by per day on surrounding roadways<sup>1</sup>

Nearest Major Airport
Pittsburgh International Airport
20 miles north of the center