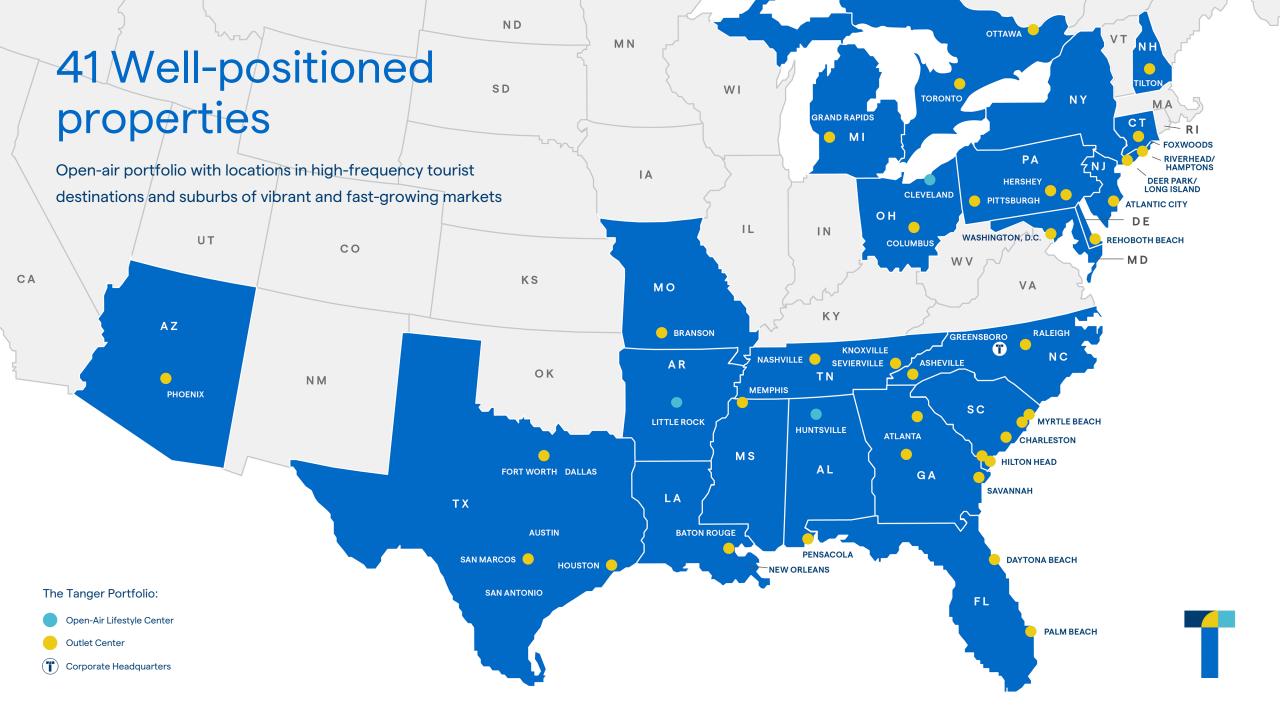

## The top visited outlet destination in Arizona

Tanger Phoenix sits in the heart of a popular entertainment district, home to shopping, dining, casinos, and the Desert Diamond Arena, enabling it to draw both locals and tourists.

### **MAJOR CITIES**

Phoenix, AZ (15 mi) Scottsdale, AZ (20 mi)

### MSA POPULATION

5,149,752 - Phoenix, AZ