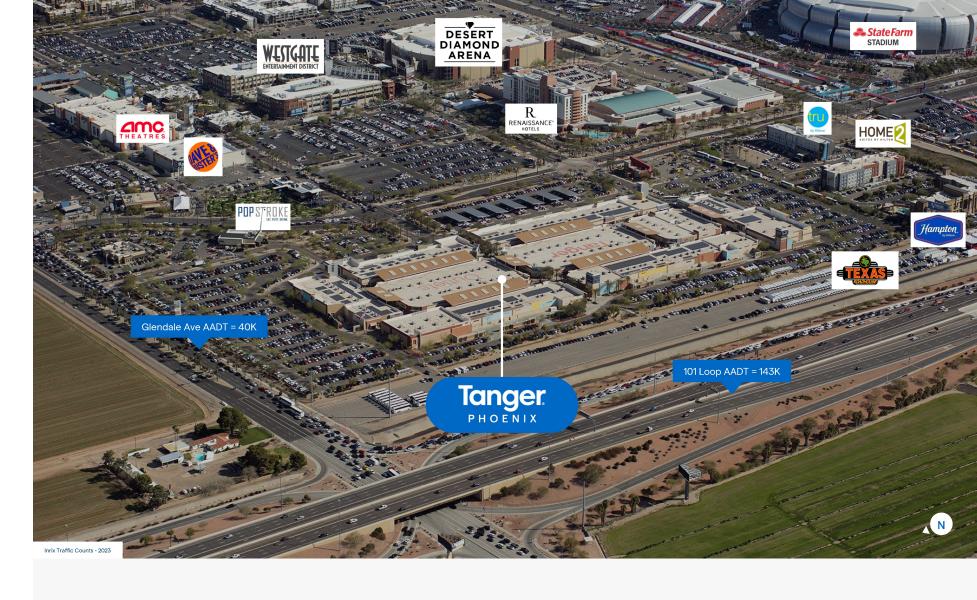

# Prime location

Located near Loop 101, a significant freeway loop that encircles much of the Phoenix metropolitan area.

209,000+ cars pass by per day on surrounding roadways<sup>1</sup>

**Nearest Major Airport** 

## ENTERTAINMENT MECCA

Adjacent to Tanger Phoenix is a critical mass of popular entertainment destinations

Westgate Entertainment District

**Desert Diamond Arena** 

**State Farm Stadium,** home to the NFL's Arizona Cardinals

**\$1B** VAI Resort and Mattel Adventure Park opening 2025