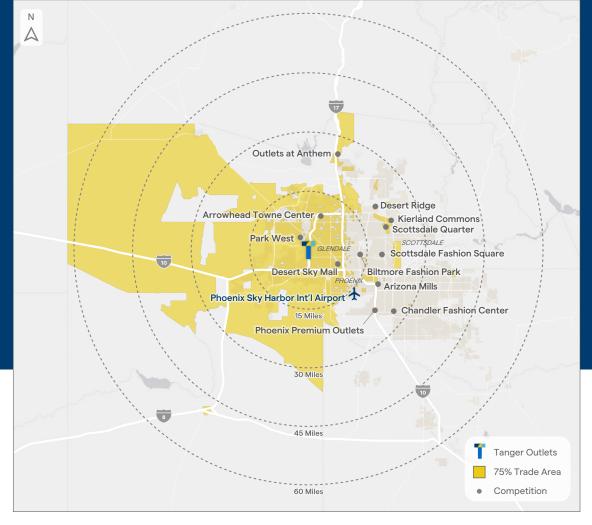

## Demographics

TRADE AREA

1.9M

2024 Population

34.7

Median Age

6.0%

2024-2029 Population Growth Rate

\$108K

Average Household Income U.S. \$113K

|                               | Trade<br>Area | 15<br>Miles | 30<br>Miles | 45<br>Miles | Phoenix, AZ<br>MSA |
|-------------------------------|---------------|-------------|-------------|-------------|--------------------|
| 2024 Population               | 1,909,494     | 2,178,938   | 3,817,520   | 4,818,406   | 5,149,752          |
| 2024-2029 Pop.<br>Growth Rate | 6.0%          | 4.6%        | 4.4%        | 4.5%        | 4.9%               |
| Households                    | 636,717       | 781,864     | 1,441,068   | 1,807,928   | 1,922,675          |
| Avg. HH Income                | \$108,345     | \$103,376   | \$116,242   | \$119,841   | \$118,826          |
| Median Age                    | 34.7          | 36.6        | 37.2        | 38          | 38.2               |

| Market Retail             | DISTANCE<br>(Miles) | DRIVE TIME<br>(Minutes) |
|---------------------------|---------------------|-------------------------|
| Park West                 | 1.4                 | 7                       |
| Desert Sky Mall           | 5                   | 17                      |
| Arrowhead Towne Center    | 8                   | 15                      |
| Biltmore Fashion Park     | 14                  | 31                      |
| Desert Ridge              | 20                  | 28                      |
| Kierland Commons          | 20                  | 32                      |
| Scottsdale Fashion Square | 20                  | 33                      |
| Scottsdale Quarter        | 21                  | 32                      |
| Phoenix Premium Outlets   | 24                  | 31                      |
| Outlets at Anthem         | 25                  | 33                      |
| Chandler Fashion Center   | 26                  | 36                      |