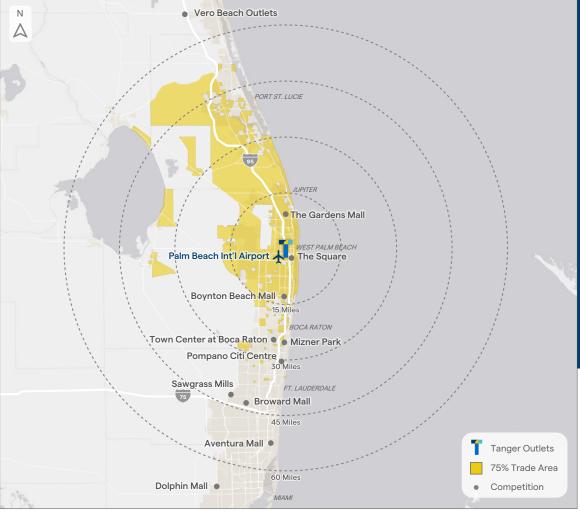

| Market Retail             | DISTANCE | DRIVE TIME |  |
|---------------------------|----------|------------|--|
| Warket Retail             | (Miles)  | (Minutes)  |  |
| The Square                | 2        | 11         |  |
| The Gardens Mall          | 9        | 15         |  |
| Boynton Beach Mall        | 13       | 21         |  |
| Town Center at Boca Raton | 25       | 31         |  |
| Mizner Park               | 26       | 35         |  |
| Pompano Citi Centre       | 33       | 40         |  |
| Sawgrass Mills            | 42       | 54         |  |
| Broward Mall              | 43       | 60         |  |
| Aventura Mall             | 53       | 90         |  |
| Dolphin Mall              | 67       | 80         |  |
| Vero Beach Outlets        | 69       | 75         |  |