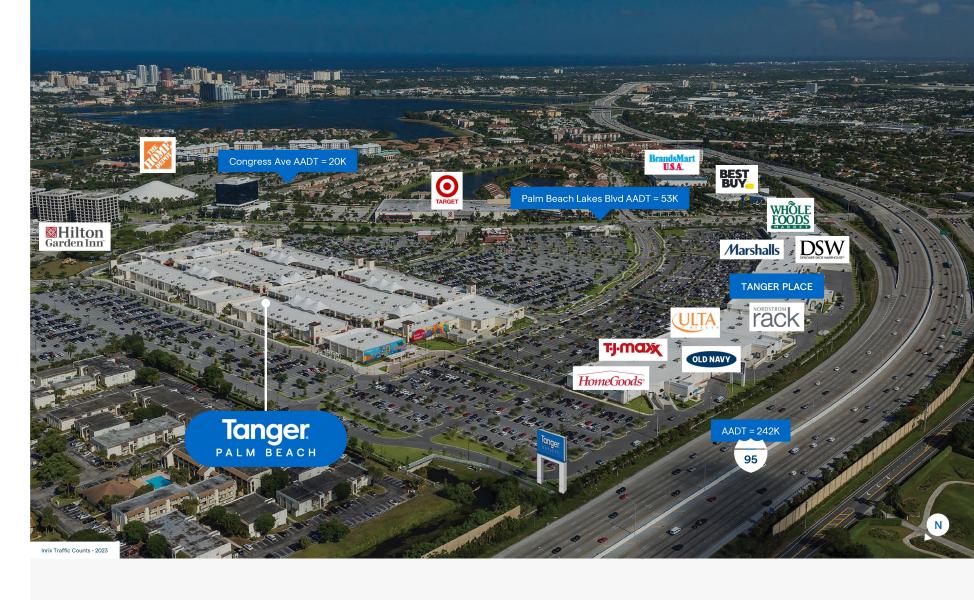

# Prime location

Strategically located near Interstate 95, with great visibility and easy access for visitors from Palm Beach and the greater Miami MSA.

**330,000+ cars**pass by per day on
surrounding roadways<sup>1</sup>

## PROXIMITY TO MARKET DESTINATIONS

- Bear Lakes Country Club <1 mile
- Banyan Cay Resort & Golf Club
   mile
- Downtown West Palm Beach 2 miles
- Kravis Center for the Performing Arts 2 miles
- CACTI Baseball Park Spring Training for Houston Astros and Washington Nationals 2.5 miles
- Norton Museum of Art 2.7 miles