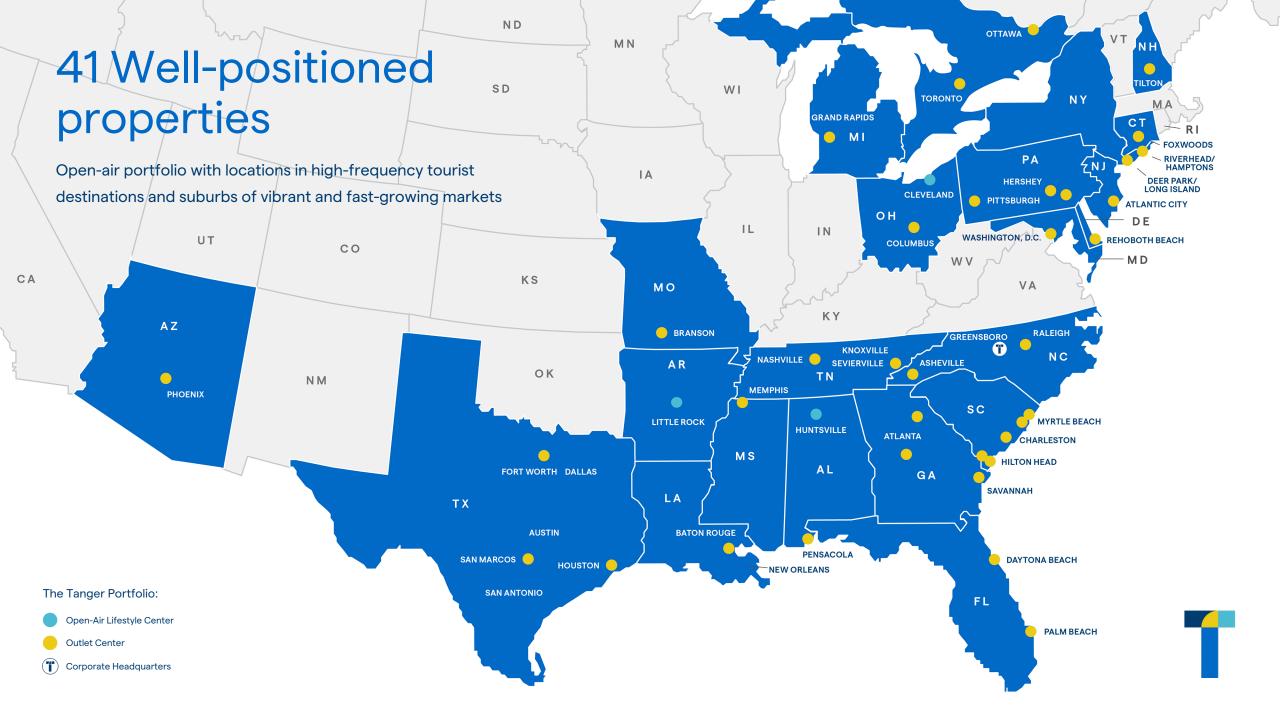

LOYAL GUESTS. UNBEATABLE VALUE.

## The exclusive outlet destination in Palm Beach

Located in one of southeast Florida's hottest destinations, Tanger Palm Beach caters to residents and tourists with an unparalleled offering of unique-to-market outlet stores for top national brands.