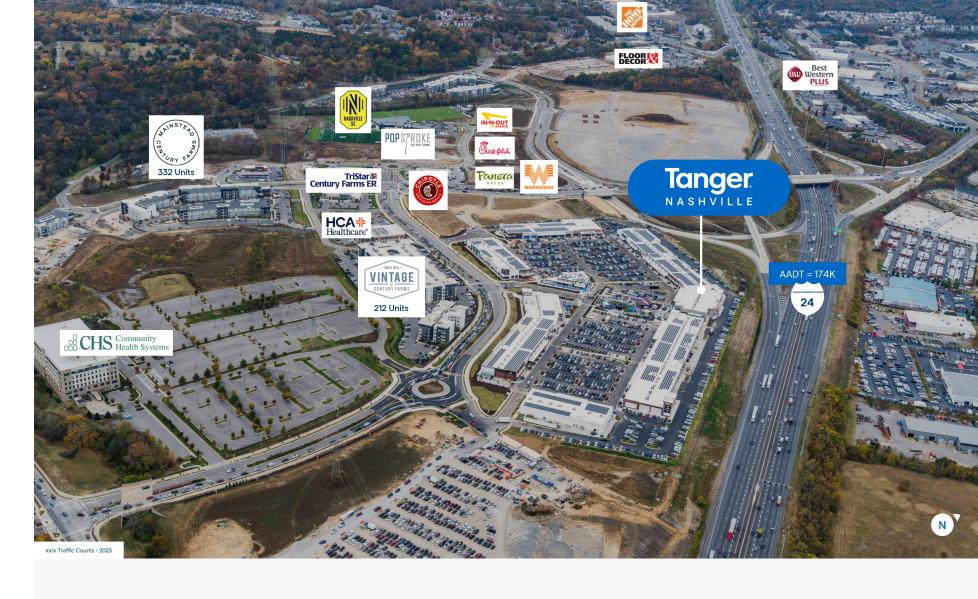

## Prime location

Located just 10 miles south of Downtown Nashville off Interstate 24, a busy thoroughfare that connects Nashville to several key locations in the region, from Chattanooga to Atlanta, Georgia.

186,000+ cars pass by per day on surrounding roadways<sup>1</sup>

Nearest Major Airport
Nashville International Airport
6 miles north of the center

**#3** The South's Best Cities Southern Living

**#6** Top Destinations in the United States TripAdvisor