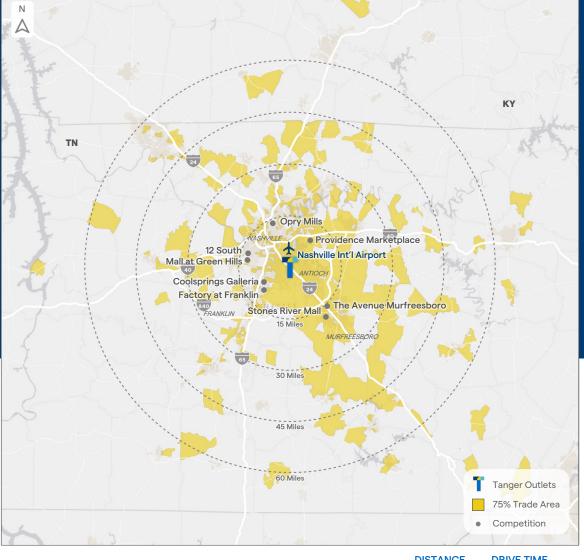

| Market Retail            | DISTANCE<br>(Miles) | DRIVE TIME<br>(Minutes) |
|--------------------------|---------------------|-------------------------|
| 12 South                 | 10                  | 17                      |
| Mall at Green Hills      | 11                  | 19                      |
| Coolsprings Galleria     | 11                  | 23                      |
| Opry Mills               | 12                  | 20                      |
| Providence Marketplace   | 12                  | 22                      |
| Factory at Franklin      | 14                  | 31                      |
| The Avenue Murfreesboro  | 16                  | 20                      |
| Stones River Town Centre | 18                  | 20                      |