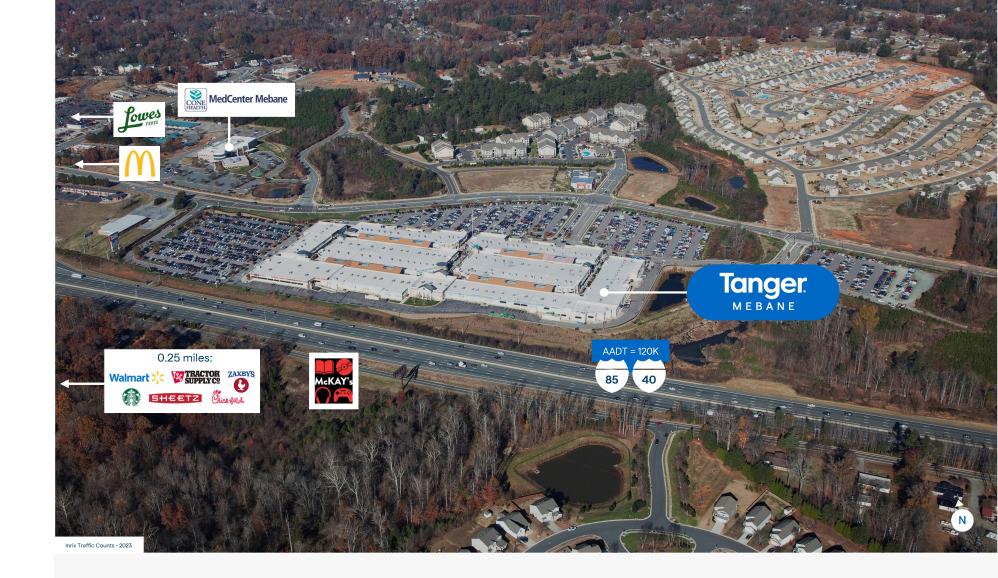

## Prime location

Situated near Interstate 85 and Interstate 40, a great stopping point for shoppers from nearby cities like Durham, Chapel Hill, and Greensboro.

**159,000+ cars** pass by per day on surrounding roadways<sup>1</sup>

ADDRESS 4000 Arrowhead Blvd., Mebane, NC 27302

MAJOR CITIES

Durham, NC (20 mi) Greensboro, NC (30 mi) Raleigh, NC (40 mi) Charlotte, NC (100 mi) **320K SF** Open-air shopping destination

MSA POPULATION

182,183 – Burlington, NC