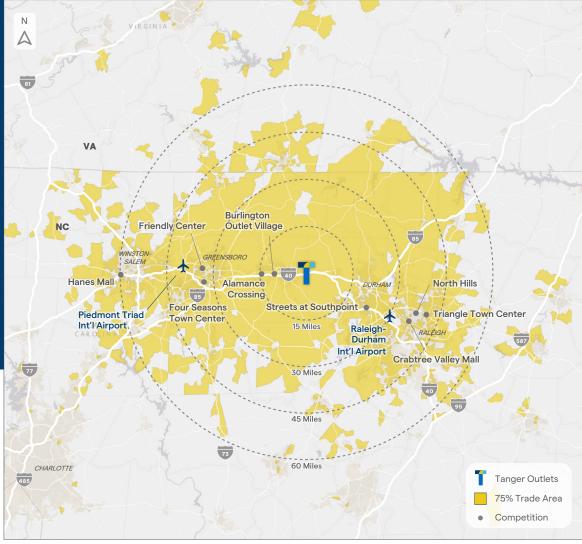

| Market Retail             | DISTANCE<br>(Miles) | DRIVE TIME<br>(Minutes) |  |
|---------------------------|---------------------|-------------------------|--|
| Burlington Outlet Village | 9                   | 12                      |  |
| Alamance Crossing         | 14                  | 20                      |  |
| The Streets at Southpoint | 22                  | 34                      |  |
| The Friendly Center       | 31                  | 41                      |  |
| Four Seasons Town Centre  | 32                  | 35                      |  |
| Crabtree Valley Mall      | 37                  | 49                      |  |
| North Hills               | 39                  | 49                      |  |
| Triangle Town Center      | 41                  | 48                      |  |
| Hanes Mall                | 58                  | 58                      |  |