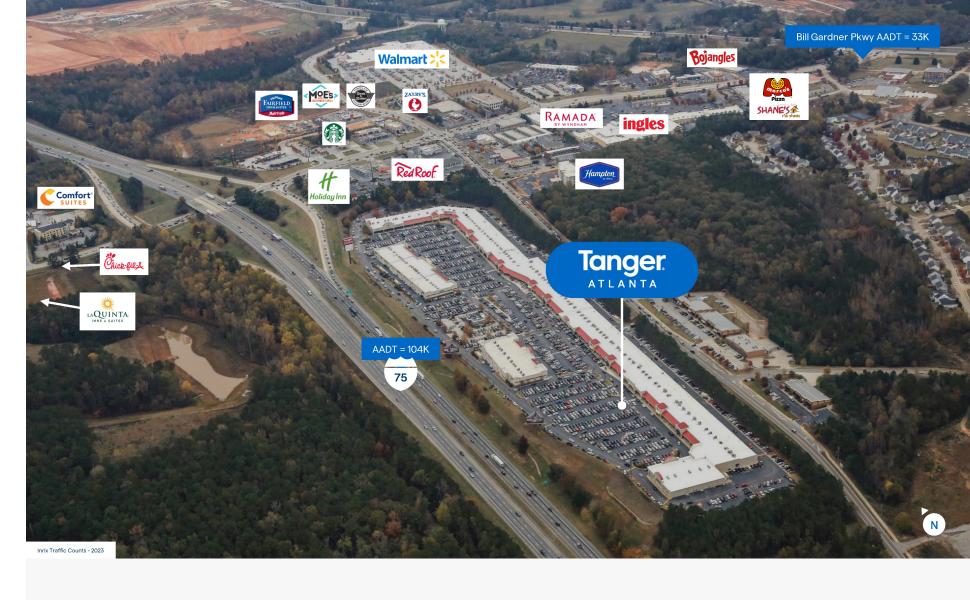

# Prime location

Located off Interstate 75, a prime location to capture both locals and visitors to the greater Atlanta metro area.

151,000+ cars pass by per day on surrounding roadways<sup>1</sup>

**Nearest Major Airport** 

Hartsfield-Jackson Atlanta International Airport 30 miles northwest of the center

Locust Grove, situated in the southern part of the Atlanta metro, has experienced significant growth, emerging as one of the fastest-growing areas in the market

Top destination for travelers along the I-75 corridor, just 35 minutes south of Atlanta, with exposure to over 150,000 vehicles daily

**Top logistics market** with access to 80% of the U.S. market within a standard 2-day drive

### **BUSINESS CLIMATE**

**Top Atlanta Area Employers** include Delta Airlines, Lockheed Martin, and Emory University & Hospital

Firms expanding in Locust Grove include Anderson Corporation (\$420M manufacturing facility), Home Depot (\$108M warehouse), and NVH Korea (\$72M EV parts facility)