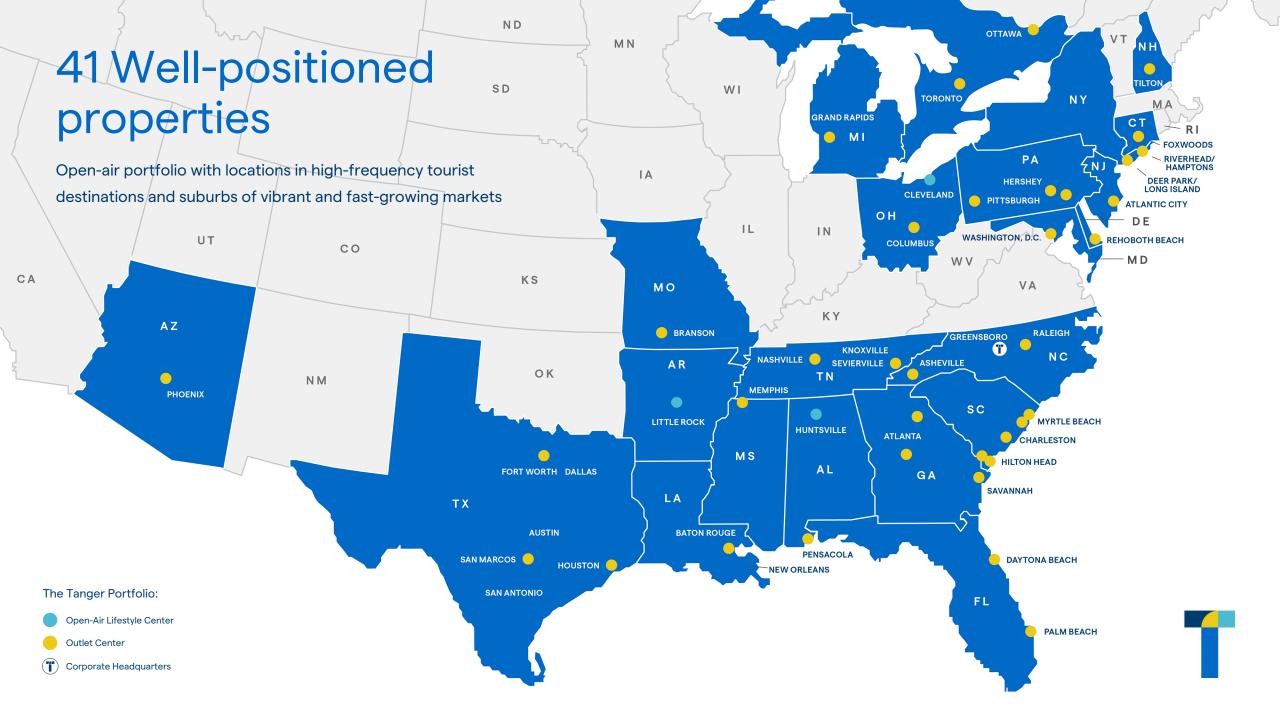

## Outlet shopping in the Empire City of the South

Located midway between Atlanta and Macon on I-75, a major corridor for interstate travelers, Tanger Atlanta is one of two Tanger centers in the Atlanta area, an ideal growth market for retailers.