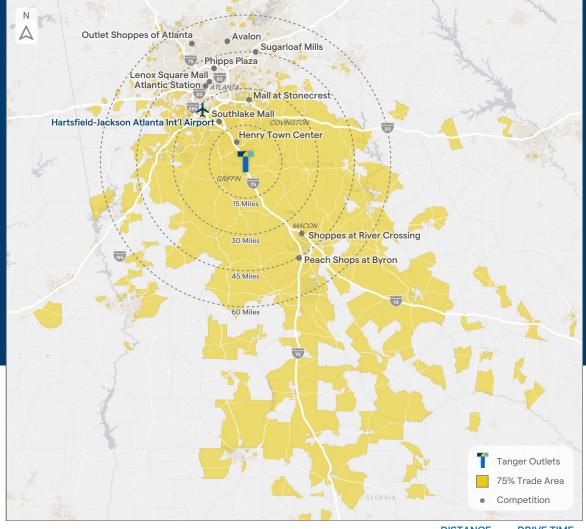

## PROXIMITY TO MARKET DESTINATIONS

| Market Retail                | DISTANCE<br>(Miles) | DRIVE TIME<br>(Minutes) |
|------------------------------|---------------------|-------------------------|
| Henry Town Center            | 10                  | 18                      |
| Southlake Mall               | 21                  | 29                      |
| The Mall at Stonecrest       | 24                  | 43                      |
| Atlantic Station Town Center | 35                  | 41                      |
| Phipps Plaza                 | 38                  | 46                      |
| Shoppes at River Crossing    | 38                  | 44                      |
| Lenox Square                 | 40                  | 80                      |
| Sugarloaf Mills              | 44                  | 92                      |
| Avalon                       | 51                  | 90                      |
| Peach Shops at Byron         | 53                  | 54                      |
| Outlet Shoppes of Atlanta    | 58                  | 97                      |