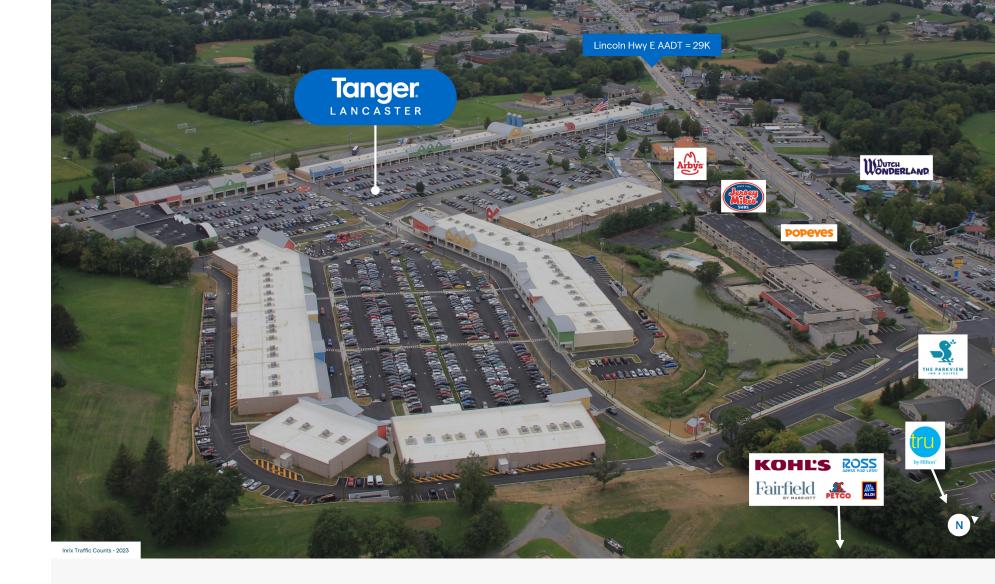

## Prime location

Positioned at the junction of U.S. Route 30 and Lincoln Highway East, enabling it to attract visitors from Philadelphia, Harrisburg, York, and beyond.

**30,000+ cars** pass by per day on surrounding roadways<sup>1</sup>

Nearest Major Airport Philadelphia International Airport 55 miles east of the center