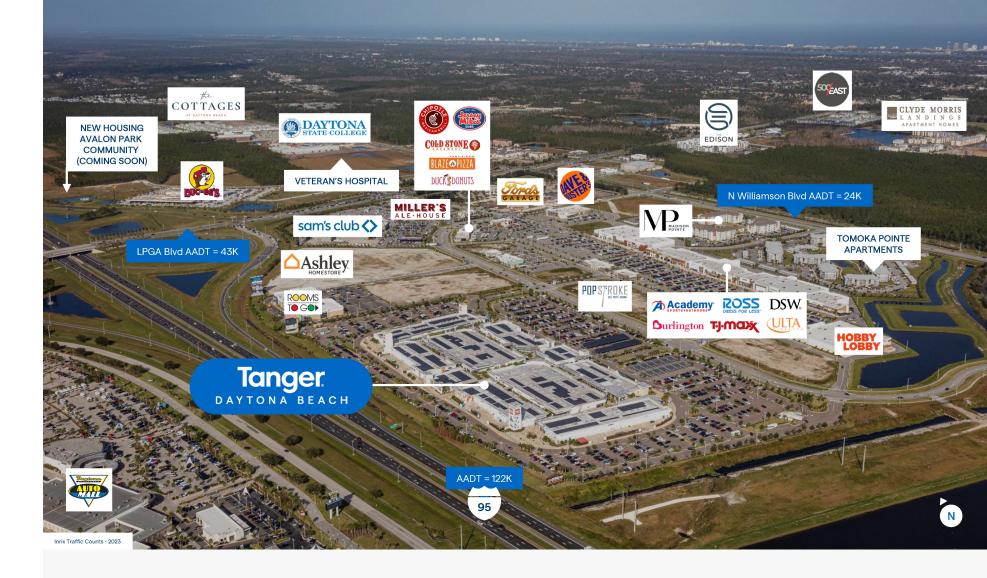

# Prime location

Conveniently located just off Interstate 95 and LPGA Boulevard just minutes from Daytona International Speedway, LPGA International Golf Course, and the most popular beaches in the market.

**200,000+ cars** pass by per day on surrounding roadways<sup>1</sup>

Nearest Major Airport Orlando Sanford International Airport 30 miles south of the center

#### PROXIMITY TO MARKET DESTINATIONS

**LPGA International** 1.4 miles away

Advent Health Daytona 1.7 miles away

Daytona International Speedway, Host of the NASCAR Daytona 500 2.5 miles away

### A GROWING COMMUNITY

(proposed, planned or under construction within 10 miles)

+2.0K Multi-Family Units

+17 Hotels

+2.3K Hotel Rooms

Source: CoStar