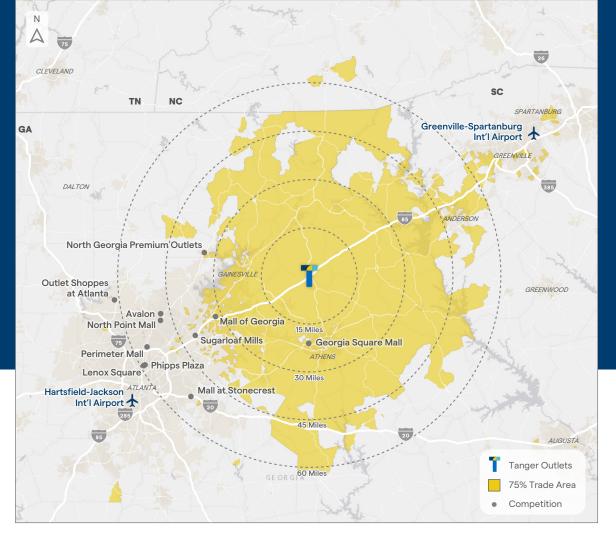

## Premier outlet in the highgrowth Atlanta market

Strategically located northeast of Atlanta off I-85, Tanger Commerce is one of two Tanger centers in the Atlanta metro area. Convenient to the north side of Atlanta and the cities of Athens and Gainesville, Tanger Commerce provides the ideal location for retailers who want to grow their business.

#### **MAJOR CITIES**

Athens, GA (20 mi) Atlanta, GA (60 mi) Greenville, SC (75 mi)

#### **Nearest Major Airport**

Hartsfield-Jackson Atlanta International Airport 67 miles southwest of the center

| Market Retail                 | DISTANCE<br>(Miles) | DRIVE TIME (Minutes) |
|-------------------------------|---------------------|----------------------|
| Georgia Square Mall           | 21                  | 39                   |
| Mall of Georgia               | 32                  | 39                   |
| North Georgia Premium Outlets | 34                  | 69                   |
| Sugarloaf Mills               | 39                  | 44                   |
| North Point Mall              | 49                  | 71                   |
| Mall at Stonecrest            | 52                  | 97                   |
| Perimeter Mall                | 56                  | 68                   |
| Phipps Plaza                  | 58                  | 70                   |
| Lenox Square                  | 58                  | 71                   |
| Outlet Shoppes at Atlanta     | 61                  | 95                   |