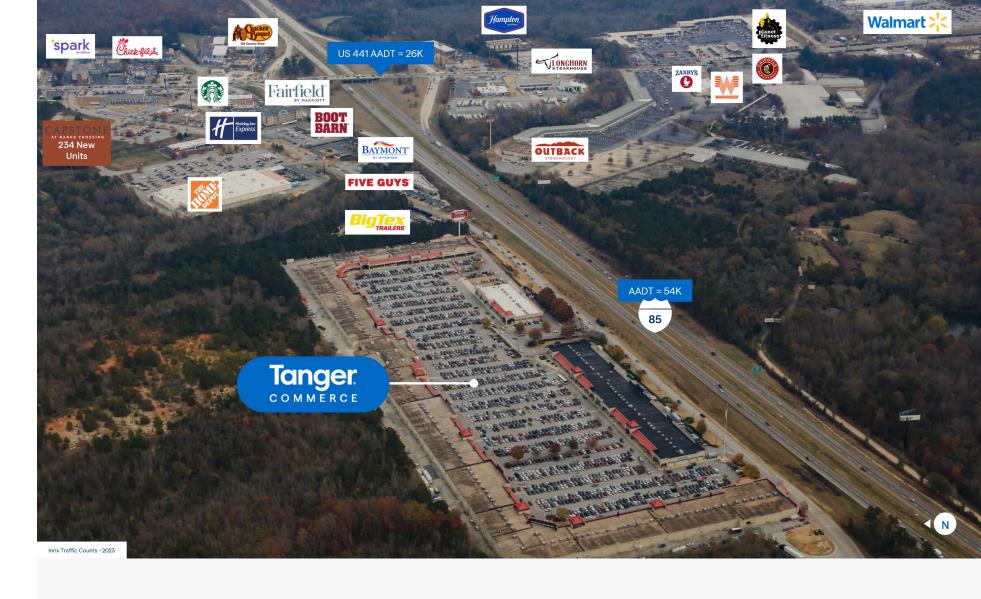

# Prime location

Strategically located near Interstate 85, making it highly accessible for visitors from various directions.

**87,000+ cars**pass by per day on
surrounding roadways<sup>1</sup>

## A GROWING COMMUNITY

(proposed, planned or under construction within 15 miles)

+2 Hotels

+158 Hotel Rooms

Source: CoStar