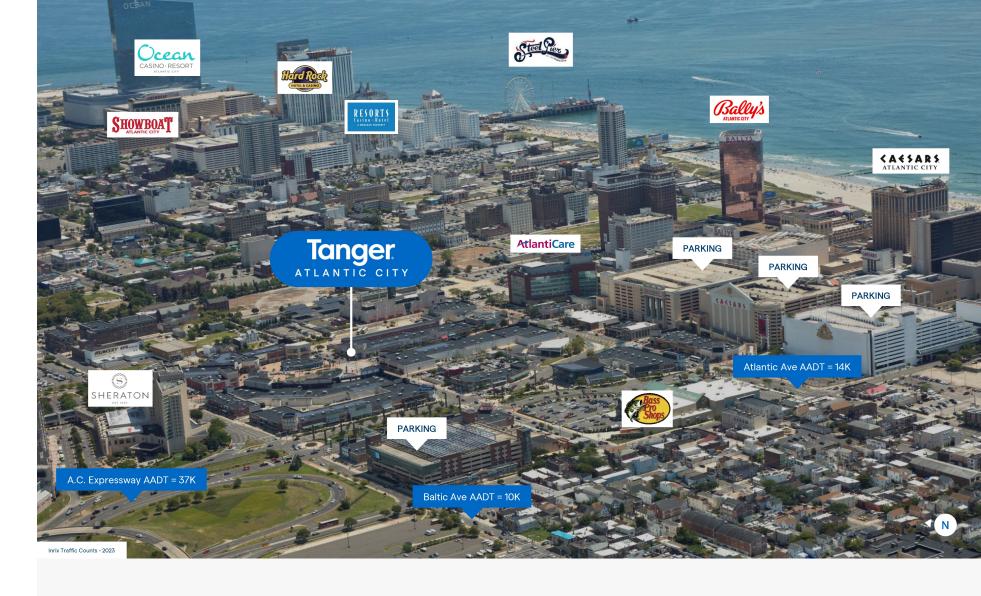

## Prime location

Conveniently located just off the Atlantic City Expressway (Route 30), situated in the heart of Atlantic City's shopping district, making it easily accessible for visitors coming from nearby casinos and hotels.

**70,000+ cars**pass by per day on
surrounding roadways<sup>1</sup>

Nearest Major Airport
Atlantic City International Airport
10 miles northwest of the center

#### ATLANTIC CITY, NJ RANKINGS

#1 Boardwalk in the Country TimeOut Magazine

**#13** Best U.S. Cities for Business Executives

Market Beat

**Tanger Outlets Atlantic City #5** Top Attraction in Atlantic City TripAdvisor

#### **TOURIST HUB**

**27** Million Annual Visitors to Atlantic City, NJ

9 Casinos

**5** AAA Four-Diamond Resorts

**18K** Hotel Rooms

1.8M SF Meeting Space

### PROXIMITY TO MARKET DESTINATIONS

**Less than a mile** from the city's world-famous boardwalk

**4 miles** of beachfront ocean views, retail, and entertainment

Historic Steel Pier – classic amusement rides, including The Wheel, the 3rd largest observation wheel in the U.S.