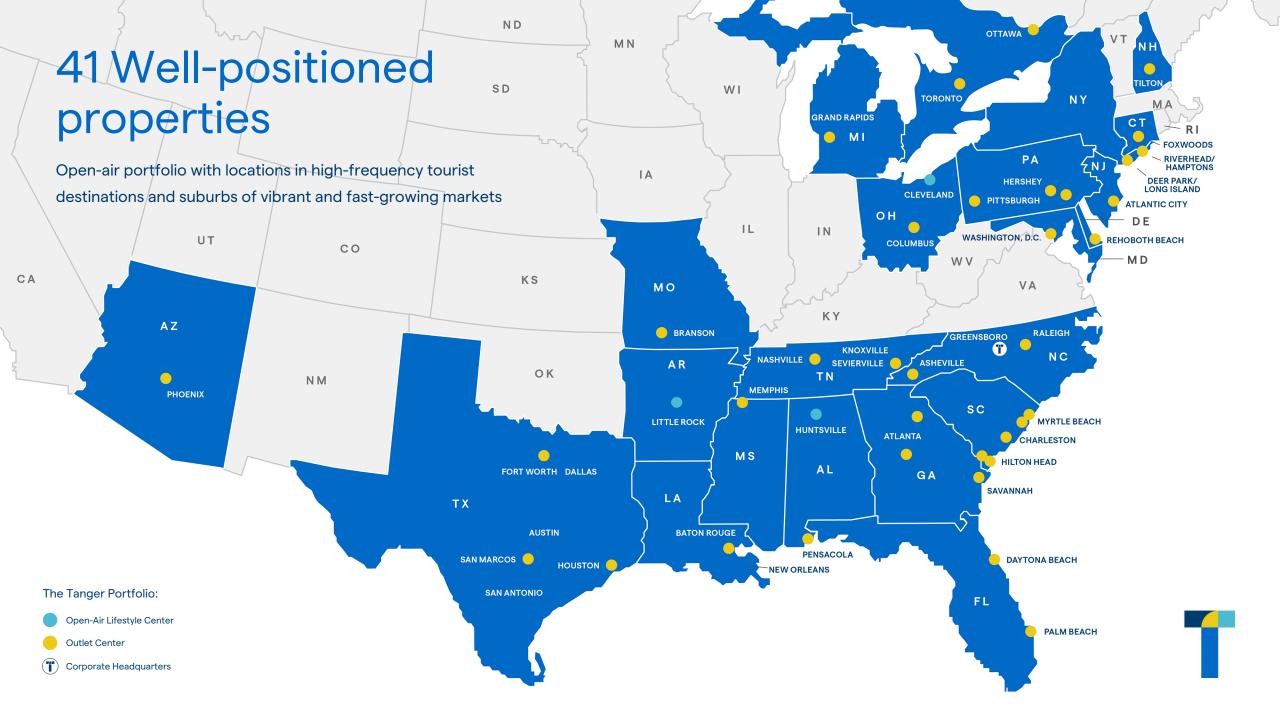

es) |  |
|----------------------------|------------------|-------------------------|--|
| Hamilton Mall              | 13               | 17                      |  |
| Cumberland Mall            | 32               | 55                      |  |
| Gloucester Premium Outlets | 44               | 43                      |  |
| Ocean County Mall          | 45               | 53                      |  |
| Deptford Mall              | 48               | 51                      |  |
| Cherry Hill Mall           | 51               | 60                      |  |
| Jackson Premium Outlets    | 55               | 72                      |  |
| Philadelphia Mills         | 57               | 77                      |  |
| Tanger Rehoboth Beach      | 58               | 155                     |  |



#### **CONTACT US**



**Tanger**