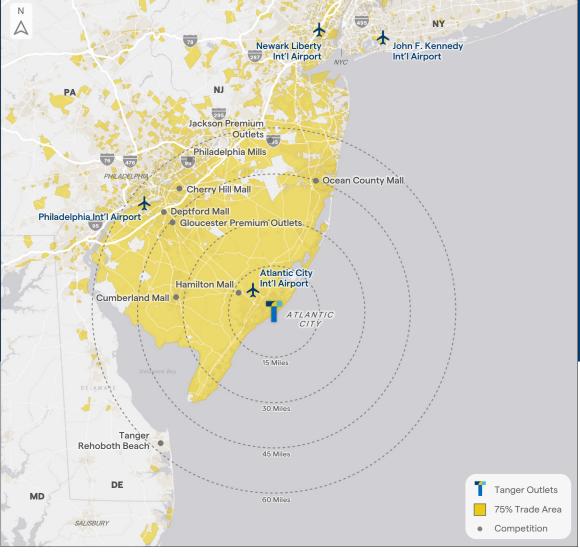

## Demographics

TRADE AREA

7.2M

0.6%

2024 Population

2024-2029 Population Growth Rate

40.3

\$128K

Median Age

Average Household Income

|                               | Trade     | 15        | 30        | 45        | Atlantic<br>City, NJ |
|-------------------------------|-----------|-----------|-----------|-----------|----------------------|
|                               | Area      | Miles     | Miles     | Miles     | MSA                  |
| 2024 Population               | 7,196,462 | 240,111   | 423,434   | 1,241,789 | 371,984              |
| 2024-2029 Pop.<br>Growth Rate | 0.6%      | -1.5%     | -0.9%     | 0.1%      | -1.8%                |
| Households                    | 2,733,301 | 96,499    | 169,239   | 488,842   | 150,939              |
| Avg. HH Income                | \$128,188 | \$111,206 | \$117,541 | \$118,167 | \$113,628            |
| Median Age                    | 40.3      | 43.7      | 45.1      | 43.9      | 45                   |

| Market Retail              | DISTANCE (Miles) | DRIVE TIME<br>(Minutes) |  |
|----------------------------|------------------|-------------------------|--|
| Hamilton Mall              | 13               | 17                      |  |
| Cumberland Mall            | 32               | 55                      |  |
| Gloucester Premium Outlets | 44               | 43                      |  |
| Ocean County Mall          | 45               | 53                      |  |
| Deptford Mall              | 48               | 51                      |  |
| Cherry Hill Mall           | 51               | 60                      |  |
| Jackson Premium Outlets    | 55               | 72                      |  |
| Philadelphia Mills         | 57               | 77                      |  |
| Tanger Rehoboth Beach      | 58               | 155                     |  |