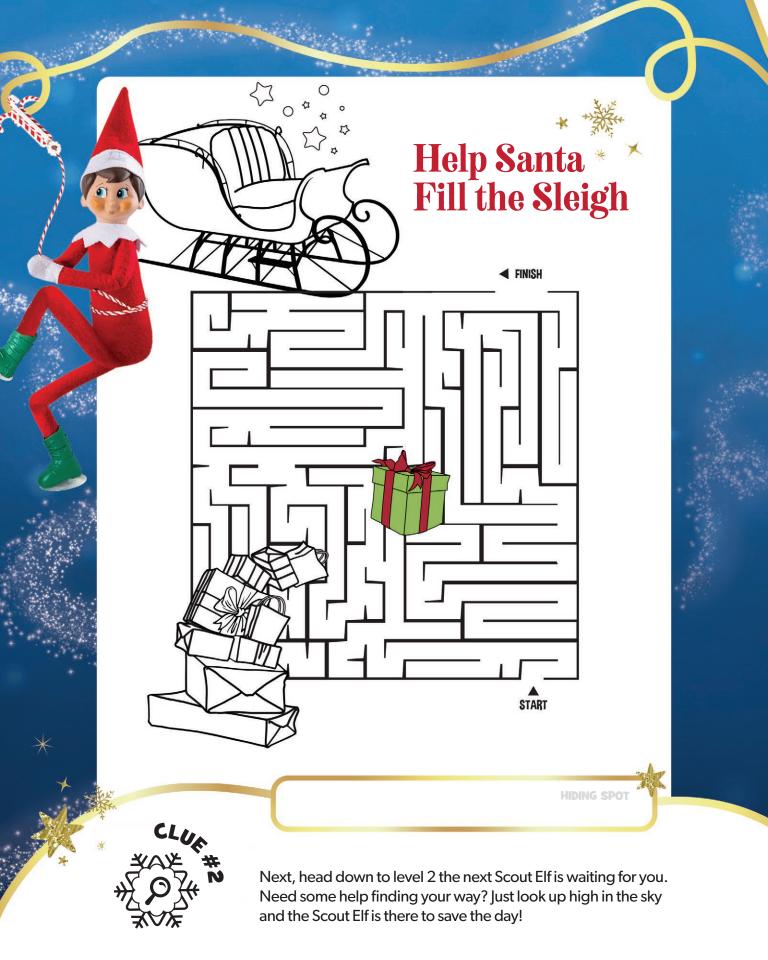

## **Holiday Scavenger Hunt**

🗱 Scan the QR code to unlock the center map

💥 🛛 Start your quest at Shopper Services

All the way up on level 3 is where your first Scout Elf will be! Follow your nose, he loves fresh popcorn and is always close!

Once you've discovered all of the **Scout Elves, visit Shopper Services** to enter to win a \$250 gift card!

®/TM/© 2022 CCA and B, LLC d/b/a The Lumistella Company. All Rights Reserved

Near a place that is named for it's treats that are sweet—this Scout Elf's clever hiding spot is in a tree—look very closely and you will see!