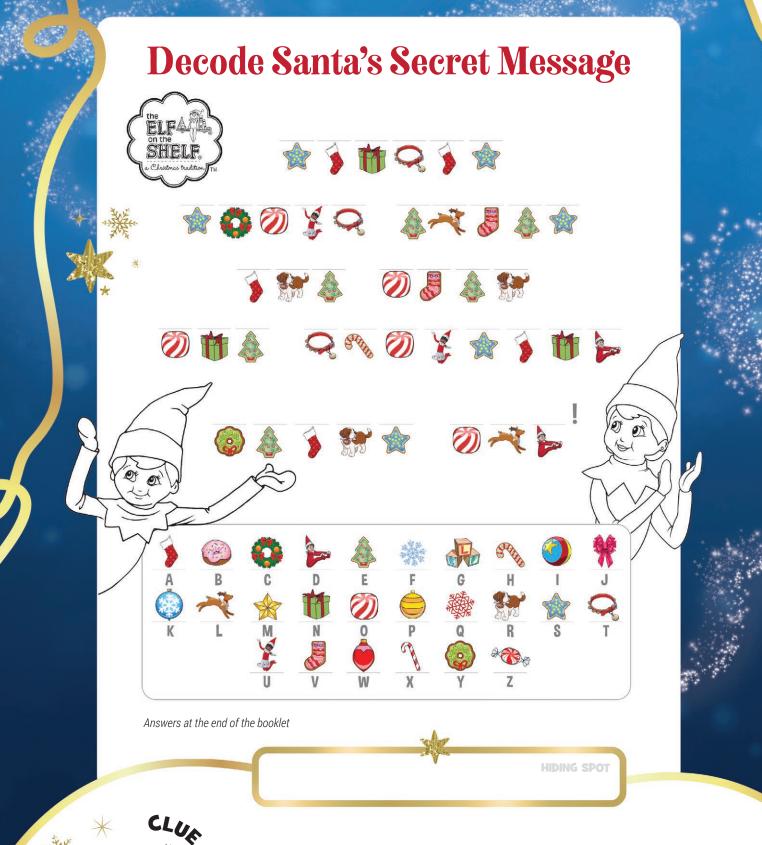

## Great job, you found the last clue!

Now that you have found all of the Scout Elves, you qualify to enter to win a \$250 gift card. Stop by Shopper Services to enter.

**CHECK YOUR ANSWERS HERE** 

**DECODE SANTA'S SECRET MESSAGE:** Santa's Scout Elves are over one thousand years old