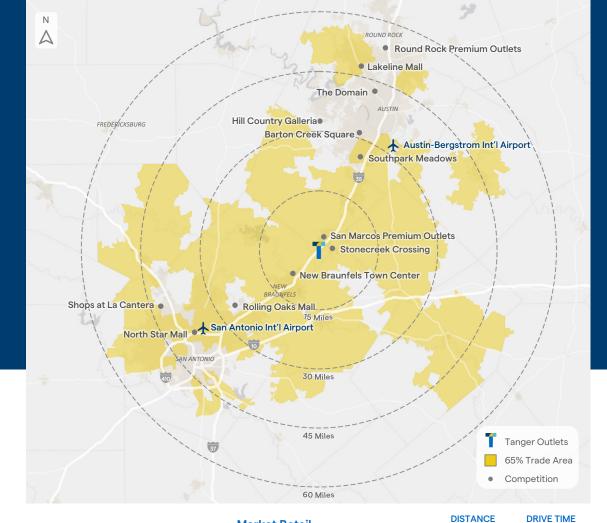

ADDRESS 4015 Interstate 35 South, San Marcos, TX 78666

MAJOR CITIES Austin, TX (30 mi) San Antonio, TX (40 mi) **472K SF** Open-air shopping destination

**MSA POPULATION** 

2,499,236 - Austin, TX

85+ BRANDS Top fashion and lifestyle retailers

## Prime location

Conveniently situated near Interstate 35, a major highway running through central Texas. The center sits in one of the market's strongest growth corridors and is easily accessible from Austin and San Antonio.

**150,000+ cars** pass by per day on surrounding roadways<sup>1</sup>

Nearest Major Airport Austin-Bergstrom International Airport 33 miles northeast of the center