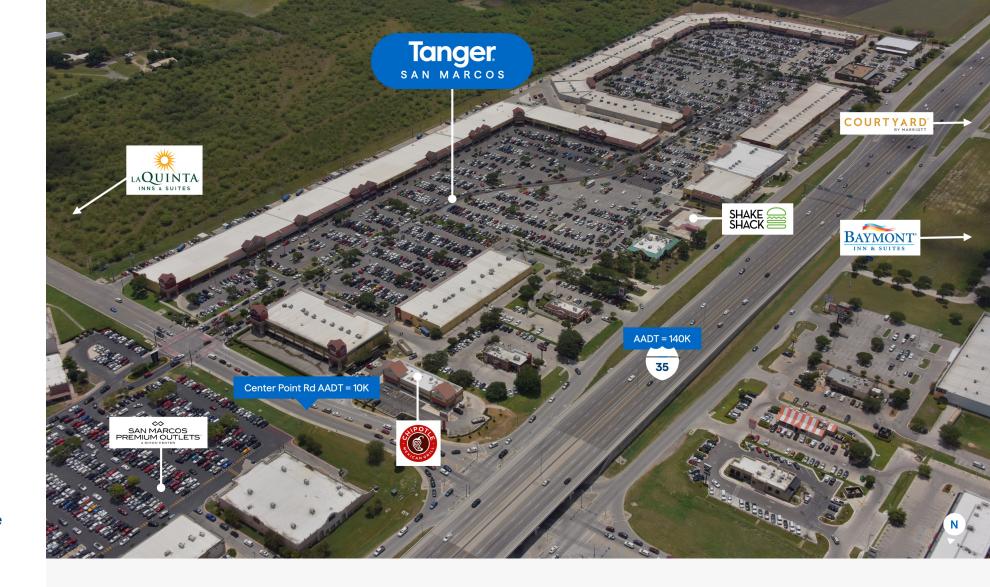

## Prime location

Conveniently situated near Interstate 35, a major highway running through central Texas. The center sits in one of the market's strongest growth corridors and is easily accessible from Austin and San Antonio.

**150,000+ cars** pass by per day on surrounding roadways<sup>1</sup>

Nearest Major Airport Austin-Bergstrom International Airport 33 miles northeast of the center