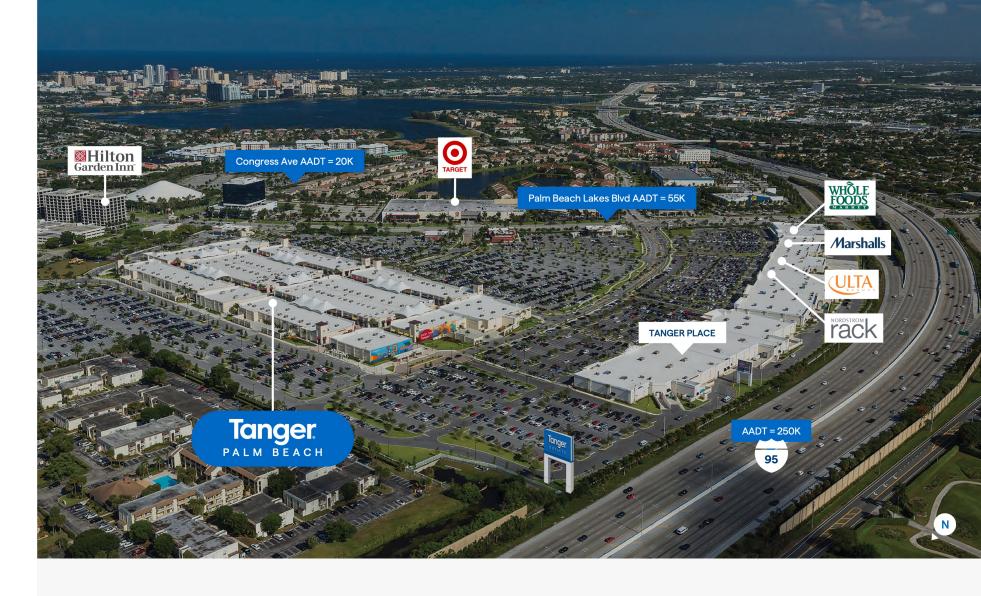

# Prime location

Strategically located near Interstate 95, with great visibility and easy access for visitors from Palm Beach and the greater Miami MSA.

**330,000+ cars**pass by per day on
surrounding roadways<sup>1</sup>

## PROXIMITY TO MARKET DESTINATIONS

- Bear Lakes Country Club <1 mile
- Banyan Cay Resort & Golf Club
   1 mile
- Downtown West Palm Beach 2 miles
- Kravis Center for the Performing Arts 2 miles
- CACTI Baseball Park Spring Training for Houston Astros and Washington Nationals 2.5 miles
- Norton Museum of Art 2.7 miles