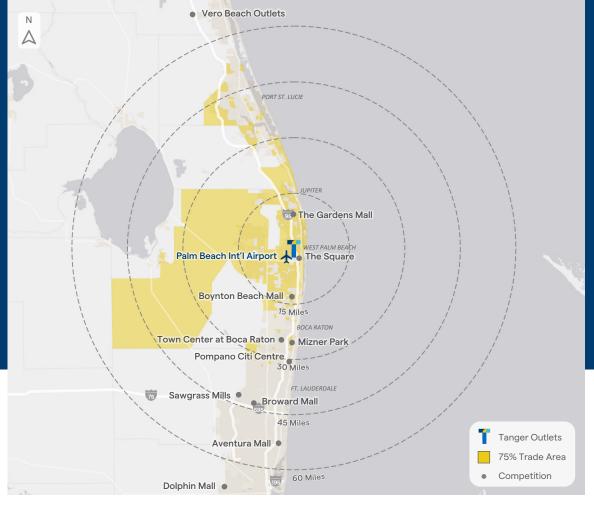

| Market Retail             | DISTANCE<br>(Miles) | DRIVE TIME<br>(Minutes) |
|---------------------------|---------------------|-------------------------|
| The Square                | 2                   | 11                      |
| The Gardens Mall          | 9                   | 15                      |
| Boynton Beach Mall        | 13                  | 21                      |
| Town Center at Boca Raton | 25                  | 31                      |
| Mizner Park               | 26                  | 35                      |
| Pompano Citi Centre       | 33                  | 40                      |
| Sawgrass Mills            | 42                  | 54                      |
| Broward Mall              | 43                  | 60                      |
| Aventura Mall             | 53                  | 90                      |
| Dolphin Mall              | 67                  | 80                      |
| Vero Beach Outlets        | 69                  | 75                      |