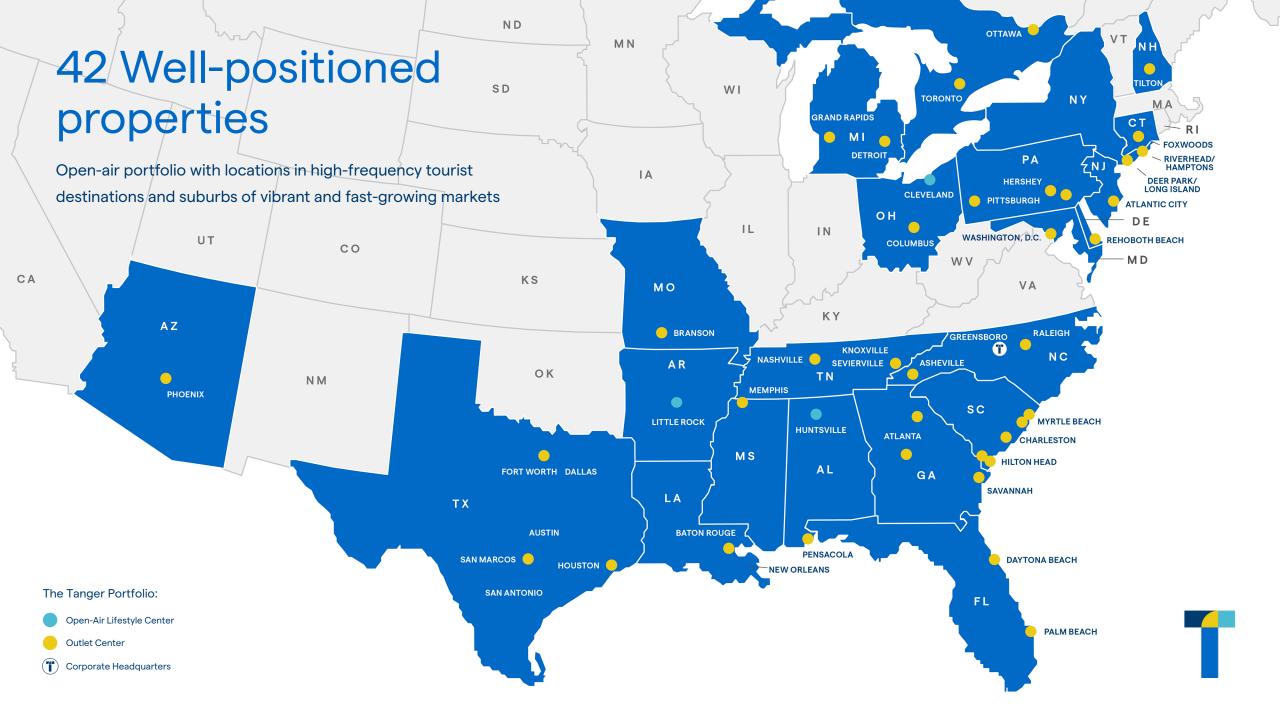

|
| The Gardens Mall          | 9                   | 15                      |
| Boynton Beach Mall        | 13                  | 21                      |
| Town Center at Boca Raton | 25                  | 31                      |
| Mizner Park               | 26                  | 35                      |
| Pompano Citi Centre       | 33                  | 40                      |
| Sawgrass Mills            | 42                  | 54                      |
| Broward Mall              | 43                  | 60                      |
| Aventura Mall             | 53                  | 90                      |
| Dolphin Mall              | 67                  | 80                      |
| Vero Beach Outlets        | 69                  | 75                      |