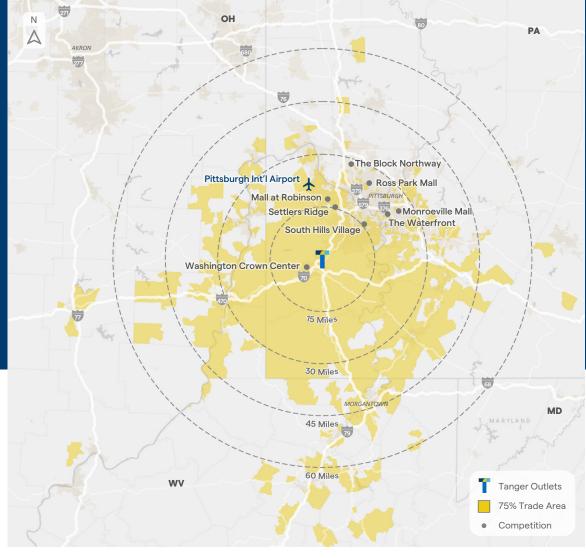

## Prime location

Located just off Interstate 79 at Racetrack Road (Exit 41). This ideal location makes the center easily accessible from the greater Pittsburgh market.

115,000+ cars pass by per day on surrounding roadways<sup>1</sup>

Nearest Major Airport
Pittsburgh International Airport
20 miles north of the center

| Market Retail           | DISTANCE (Miles) | DRIVE TIME<br>(Minutes) |
|-------------------------|------------------|-------------------------|
| Washington Crown Center | 5                | 16                      |
| South Hills Village     | 12               | 29                      |
| The Mall at Robinson    | 17               | 29                      |
| Settlers Ridge          | 21               | 21                      |
| The Waterfront          | 21               | 34                      |
| Ross Park Mall          | 25               | 40                      |
| The Block Northway      | 25               | 43                      |
| Monroeville Mall        | 26               | 43                      |