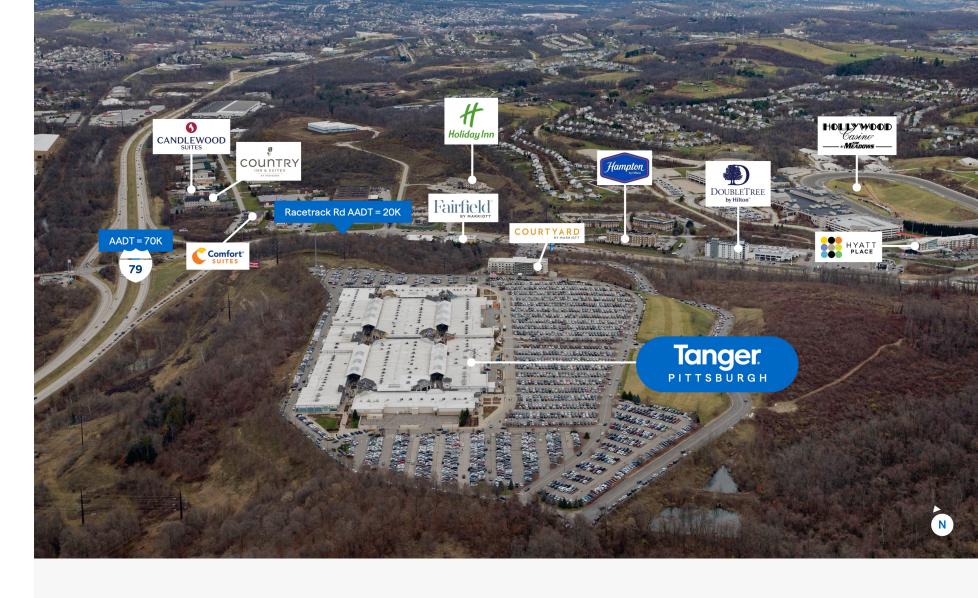

## Prime location

Located just off Interstate 79 at Racetrack Road (Exit 41). This ideal location makes the center easily accessible from the greater Pittsburgh market.

115,000+ cars pass by per day on surrounding roadways<sup>1</sup>

Nearest Major Airport
Pittsburgh International Airport
20 miles north of the center