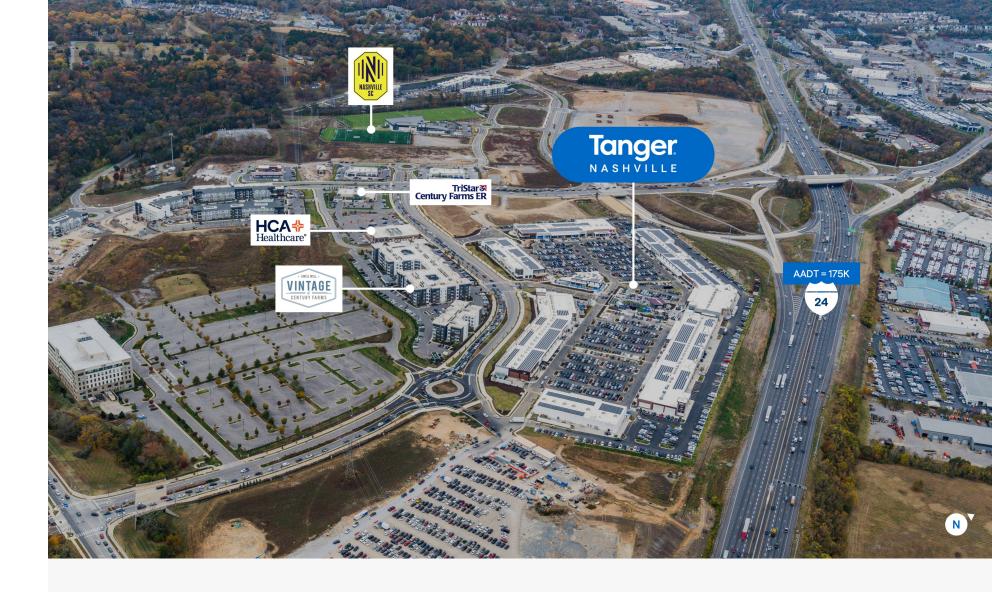

# Prime location

Located just 10 miles south of Downtown Nashville off Interstate 24, a busy thoroughfare that connects Nashville to several key locations in the region, from Chattanooga to Atlanta, Georgia.

**195,000+ cars** pass by per day on surrounding roadways<sup>1</sup>

Nearest Major Airport Nashville International Airport 6 miles north of the center