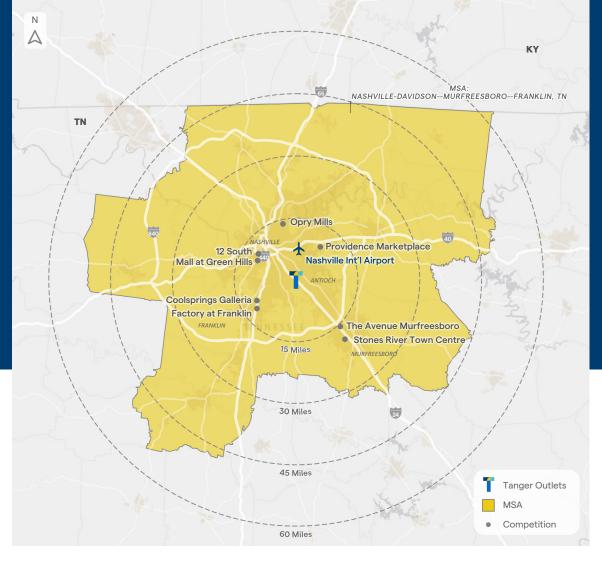

| Market Retail            | DISTANCE | DRIVE TIME<br>(Minutes) |  |
|--------------------------|----------|-------------------------|--|
|                          | (Miles)  |                         |  |
| 12 South                 | 10       | 17                      |  |
| Mall at Green Hills      | 11       | 19                      |  |
| Coolsprings Galleria     | 11       | 23                      |  |
| Opry Mills               | 12       | 20                      |  |
| Providence Marketplace   | 12       | 22                      |  |
| Factory at Franklin      | 14       | 31                      |  |
| The Avenue Murfreesboro  | 16       | 20                      |  |
| Stones River Town Centre | 18       | 20                      |  |