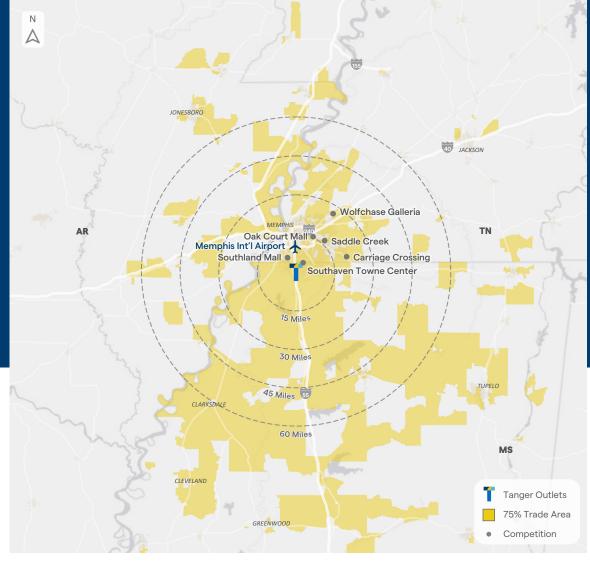

# Prime location

Located in Southaven, MS near Interstate 55/69, enabling the center to draw visitors from Memphis, TN, located just 15 miles north.

125,000+ cars pass by per day on surrounding roadways<sup>1</sup>

Nearest Major Airport
Memphis International Airport
6 miles north of the center

**#9** Best Places to Visit in Tennessee
U.S. News & World Report

**#18** Best Weekend Getaways in the South U.S. News & World Report

| Market Retail          | DISTANCE<br>(Miles) | DRIVE TIME<br>(Minutes) |
|------------------------|---------------------|-------------------------|
| Southaven Towne Center | 2                   | 7                       |
| Southland Mall         | 6                   | 11                      |
| Oak Court Mall         | 13                  | 28                      |
| Saddle Creek           | 15                  | 31                      |
| Carriage Crossing      | 16                  | 30                      |
| Wolfchase Galleria     | 22                  | 33                      |