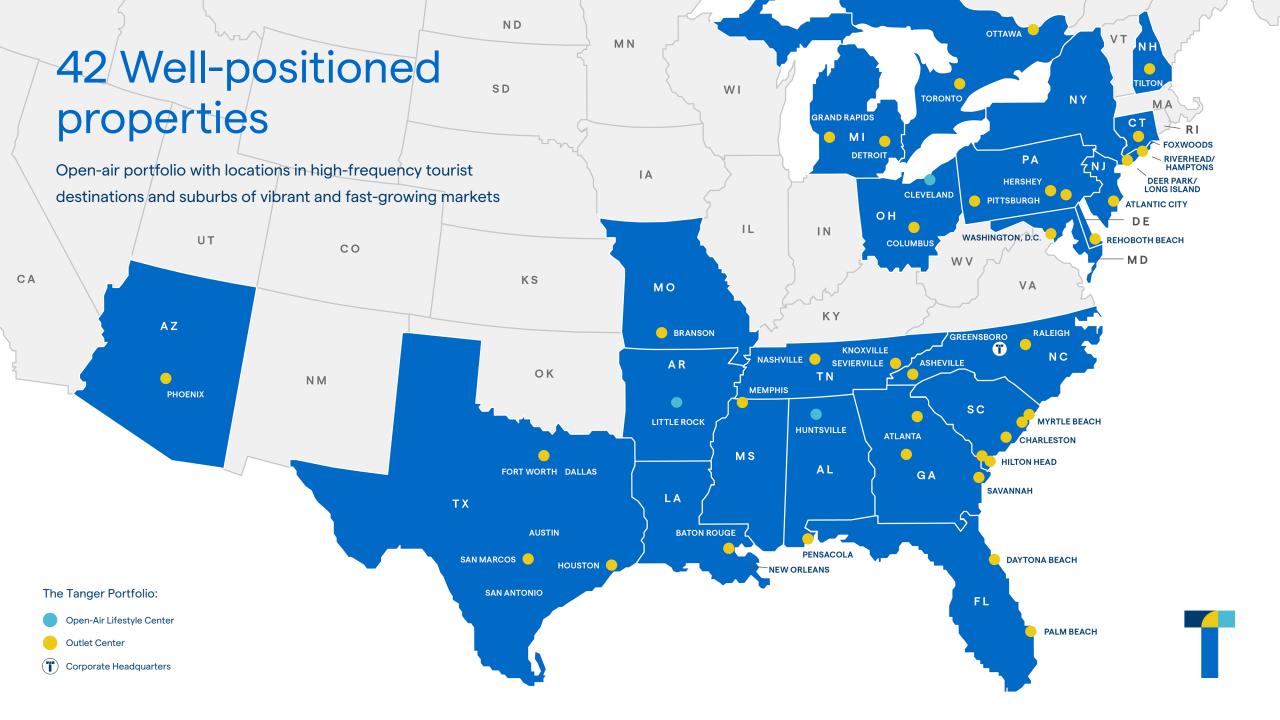

| \$89,236      | \$82,516    | \$89,828    | \$89,330    | \$90,135           |
| Median Age               | 37.6          | 36.9        | 37.3        | 37.6        | 37.5               |





| Market Retail          | DISTANCE<br>(Miles) | DRIVE TIME<br>(Minutes) |
|------------------------|---------------------|-------------------------|
| Southaven Towne Center | 2                   | 7                       |
| Southland Mall         | 6                   | 11                      |
| Oak Court Mall         | 13                  | 28                      |
| Saddle Creek           | 15                  | 31                      |
| Carriage Crossing      | 16                  | 30                      |
| Wolfchase Galleria     | 22                  | 33                      |