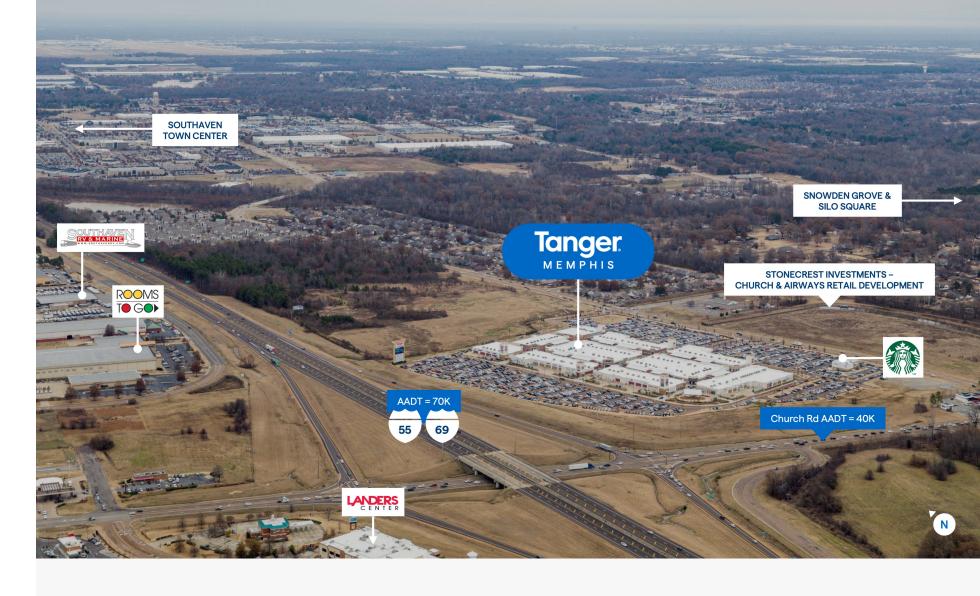

#### **ADDRESS**

5205 Airways Blvd., Southaven, MS 38671

# Prime location

Located in Southaven, MS near Interstate 55/69, enabling the center to draw visitors from Memphis, TN, located just 15 miles north.

125,000+ cars pass by per day on surrounding roadways<sup>1</sup>