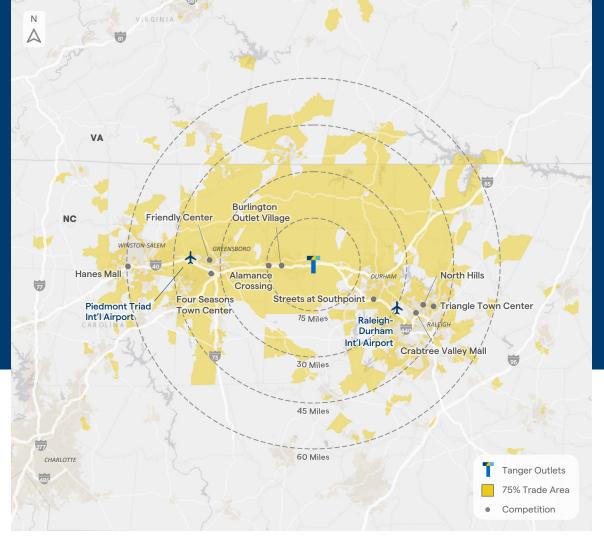

| Market Retail             | DISTANCE<br>(Miles) | DRIVE TIME<br>(Minutes) |
|---------------------------|---------------------|-------------------------|
| Burlington Outlet Village | 9                   | 12                      |
| Alamance Crossing         | 14                  | 20                      |
| The Streets at Southpoint | 22                  | 34                      |
| The Friendly Center       | 31                  | 41                      |
| Four Seasons Town Centre  | 32                  | 35                      |
| Crabtree Valley Mall      | 37                  | 49                      |
| North Hills               | 39                  | 49                      |
| Triangle Town Center      | 41                  | 48                      |
| Hanes Mall                | 58                  | 58                      |