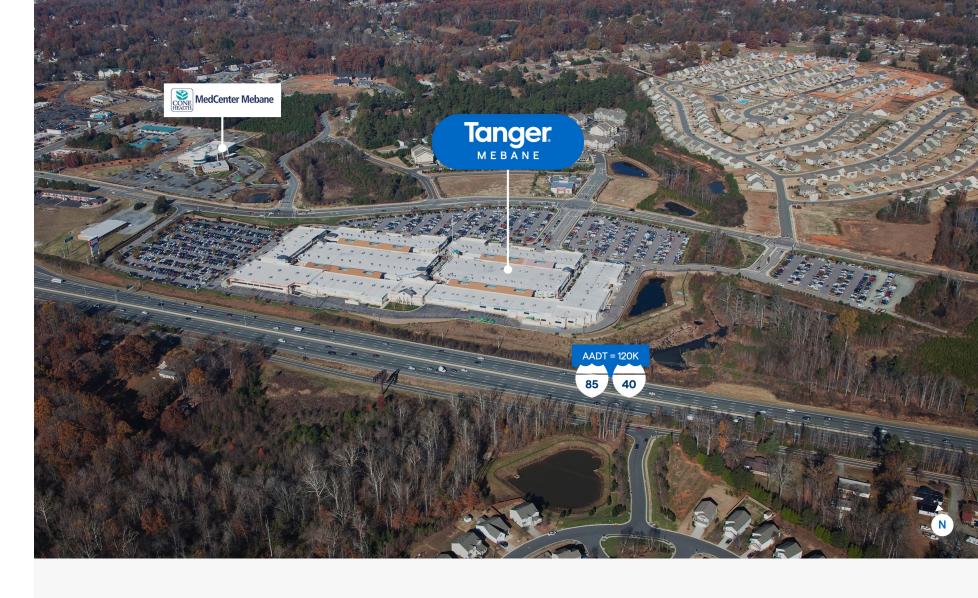

# Prime location

Situated near Interstate 85 and Interstate 40, a great stopping point for shoppers from nearby cities like Durham, Chapel Hill, and Greensboro.

165,000+ cars pass by per day on surrounding roadways<sup>1</sup>

### **ADDRESS**

4000 Arrowhead Blvd., Mebane, NC 27302