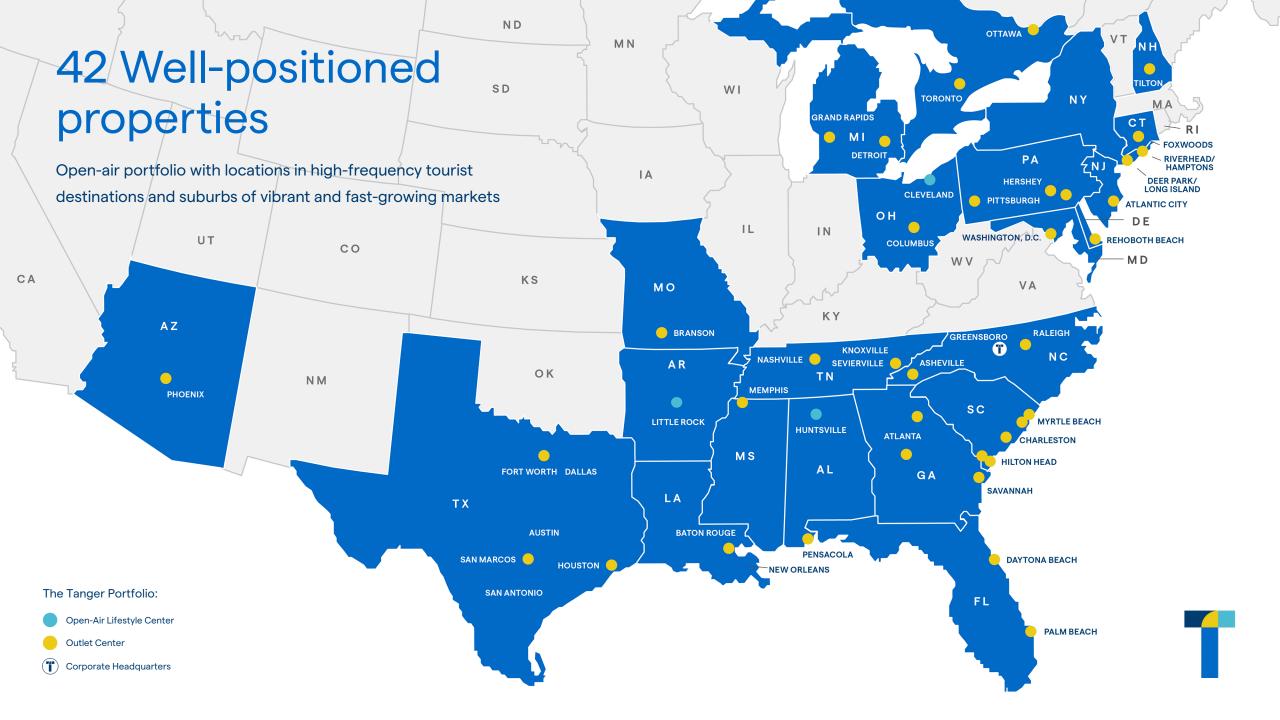

IME<br>(Minutes) |
|---------------------------|---------------------|-------------------------|
| Burlington Outlet Village | 9                   | 12                      |
| Alamance Crossing         | 14                  | 20                      |
| The Streets at Southpoint | 22                  | 34                      |
| The Friendly Center       | 31                  | 41                      |
| Four Seasons Town Centre  | 32                  | 35                      |
| Crabtree Valley Mall      | 37                  | 49                      |
| North Hills               | 39                  | 49                      |
| Triangle Town Center      | 41                  | 48                      |
| Hanes Mall                | 58                  | 58                      |