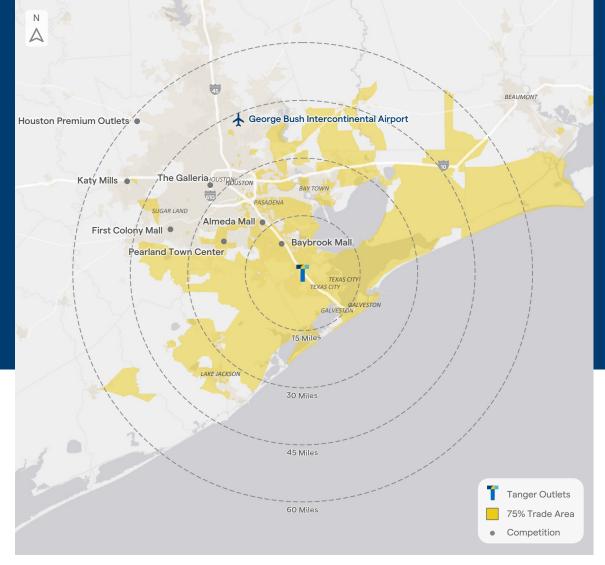

ADDRESS 5885 Gulf Freeway, Texas City, TX 77591 **353K SF** Open-air shopping destination 85+ BRANDS Top fashion and lifestyle retailers

MAJOR CITIES Galveston, TX (20 mi) Houston, TX (30 mi) MSA POPULATION 7,498,771 – Houston, TX

# Prime location

Situated along Interstate 45, also known as the Gulf Freeway, providing great access from Houston, Galveston, and the greater market.

**130,000+ cars** pass by per day on surrounding roadways<sup>1</sup>

Nearest Major Airport George Bush Intercontinental Airport 43 miles northwest of the center

| Market Retail           | DISTANCE<br>(Miles) | DRIVE TIME<br>(Minutes) |
|-------------------------|---------------------|-------------------------|
| Baybrook Mall           | 10                  | 24                      |
| Almeda Mall             | 17                  | 27                      |
| Pearland Town Center    | 22                  | 38                      |
| The Galleria            | 33                  | 47                      |
| First Colony Mall       | 36                  | 53                      |
| Katy Mills              | 51                  | 66                      |
| Houston Premium Outlets | 60                  | 63                      |