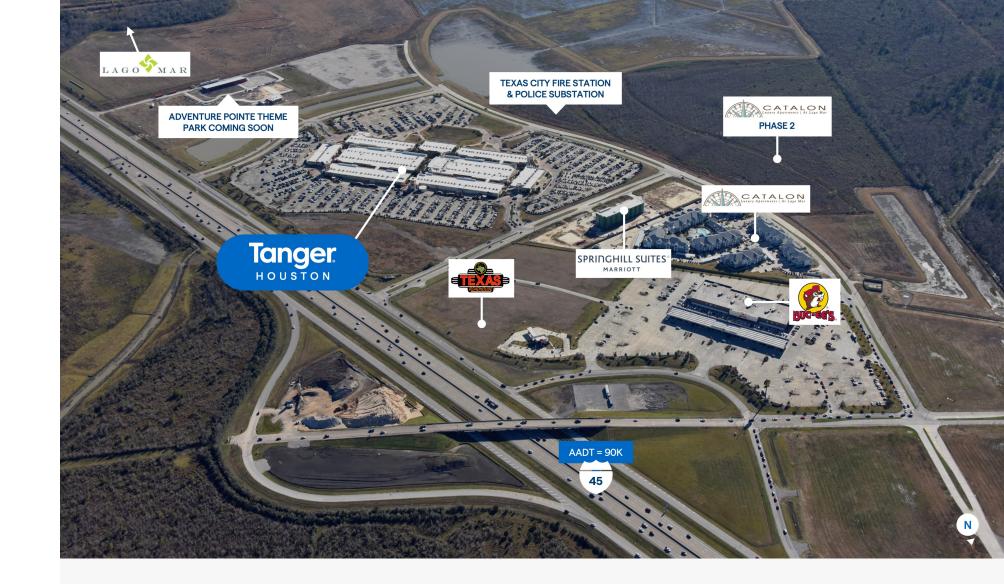

# Prime location

Situated along Interstate 45, also known as the Gulf Freeway, providing great access from Houston, Galveston, and the greater market.

**130,000+ cars** pass by per day on surrounding roadways<sup>1</sup>

Nearest Major Airport George Bush Intercontinental Airport 43 miles northwest of the center