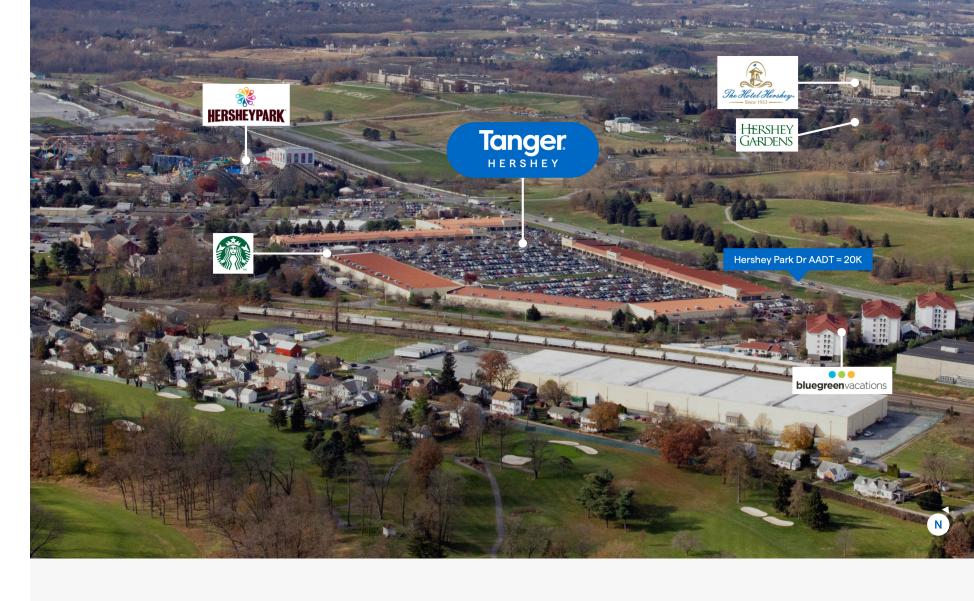

## Prime location

Conveniently located off
Hershey Park Drive, an ideal
location to draw visitors to
Hershey's many chocolatethemed attractions including
Hershey Park, the largest
amusement park in
Pennsylvania.

**35,000+ cars** pass by per day on surrounding roadways<sup>1</sup>

Nearest Major Airport
Philadelphia International Airport

Philadelphia International Airport 80 miles east of the center

## CHOCOLATE CAPITAL OF THE WORLD

Resort town known for its sweet chocolate heritage and many attractions

Located within 1 mile:

Hersheypark
The Hotel Hershey
Hershey's Chocolate World
The Hershey Story Museum
Hershey Gardens
Hershey Theatre