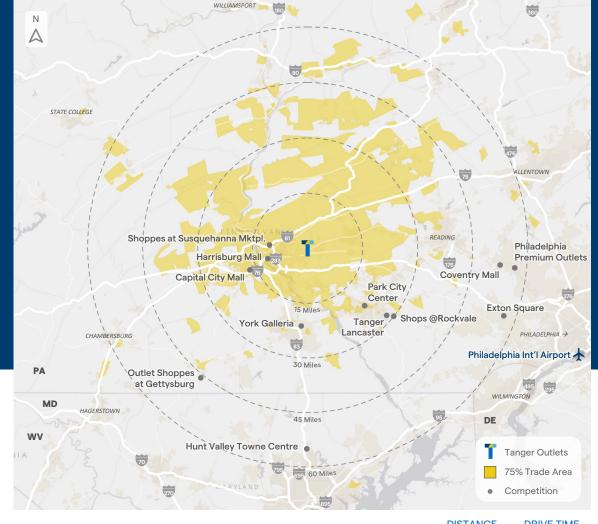

### **MAJOR CITIES**

Harrisburg, PA (15 mi) York, PA (20 mi) Lancaster, PA (25 mi)

| DISTANCE | DRIVE TIME                                          |  |
|----------|-----------------------------------------------------|--|
| (Miles)  | (Minutes)                                           |  |
| 10       | 20                                                  |  |
| 10       | 28                                                  |  |
| 16       | 30                                                  |  |
| 21       | 50                                                  |  |
| 23       | 38                                                  |  |
| 29       | 44                                                  |  |
| 30       | 47                                                  |  |
| 45       | 59                                                  |  |
| 52       | 77                                                  |  |
| 56       | 77                                                  |  |
| 57       | 72                                                  |  |
| 57       | 82                                                  |  |
|          | (Miles)  10  10  16  21  23  29  30  45  52  56  57 |  |