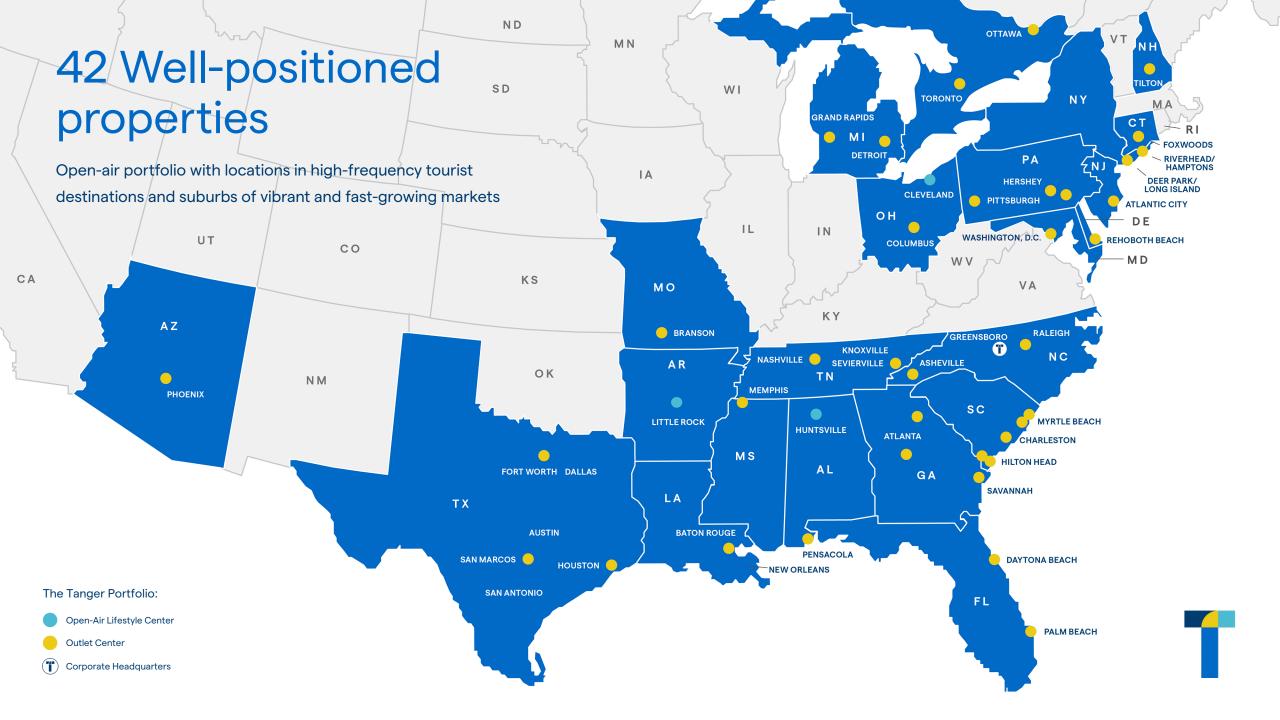

|  |
| 16       | 30                                                  |  |
| 21       | 50                                                  |  |
| 23       | 38                                                  |  |
| 29       | 44                                                  |  |
| 30       | 47                                                  |  |
| 45       | 59                                                  |  |
| 52       | 77                                                  |  |
| 56       | 77                                                  |  |
| 57       | 72                                                  |  |
| 57       | 82                                                  |  |
|          | (Miles)  10  10  16  21  23  29  30  45  52  56  57 |  |