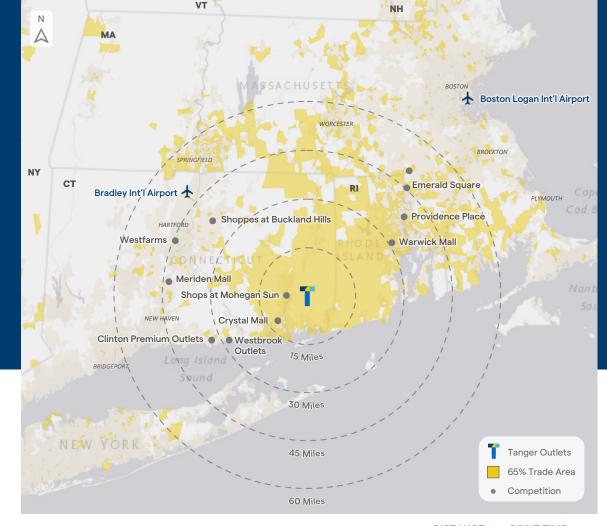

| Market Retail                    | DISTANCE<br>(Miles)                                                                                                                                                                                  | DRIVE TIME<br>(Minutes)                                                                                                                                                                                 |
|----------------------------------|------------------------------------------------------------------------------------------------------------------------------------------------------------------------------------------------------|---------------------------------------------------------------------------------------------------------------------------------------------------------------------------------------------------------|
| Shops at Mohegan Sun             | 7                                                                                                                                                                                                    | 17                                                                                                                                                                                                      |
| Crystal Mall                     | 12                                                                                                                                                                                                   | 33                                                                                                                                                                                                      |
| Westbrook Outlets                | 28                                                                                                                                                                                                   | 47                                                                                                                                                                                                      |
| Warwick Mall                     | 30                                                                                                                                                                                                   | 43                                                                                                                                                                                                      |
| Clinton Premium Outlets          | 32                                                                                                                                                                                                   | 47                                                                                                                                                                                                      |
| Providence Place                 | 37                                                                                                                                                                                                   | 52                                                                                                                                                                                                      |
| Shoppes at Buckland Hills        | 38                                                                                                                                                                                                   | 62                                                                                                                                                                                                      |
| Meriden Mall                     | 44                                                                                                                                                                                                   | 68                                                                                                                                                                                                      |
| Westfarms                        | 45                                                                                                                                                                                                   | 62                                                                                                                                                                                                      |
| Emerald Square                   | 45                                                                                                                                                                                                   | 64                                                                                                                                                                                                      |
| Wrentham Village Premium Outlets | 50                                                                                                                                                                                                   | 76                                                                                                                                                                                                      |
|                                  | Shops at Mohegan Sun<br>Crystal Mall<br>Westbrook Outlets<br>Warwick Mall<br>Clinton Premium Outlets<br>Providence Place<br>Shoppes at Buckland Hills<br>Meriden Mall<br>Westfarms<br>Emerald Square | Market Retail(Miles)Shops at Mohegan Sun7Crystal Mall12Westbrook Outlets28Warwick Mall30Clinton Premium Outlets32Providence Place37Shoppes at Buckland Hills38Meriden Mall44Westfarms45Emerald Square45 |