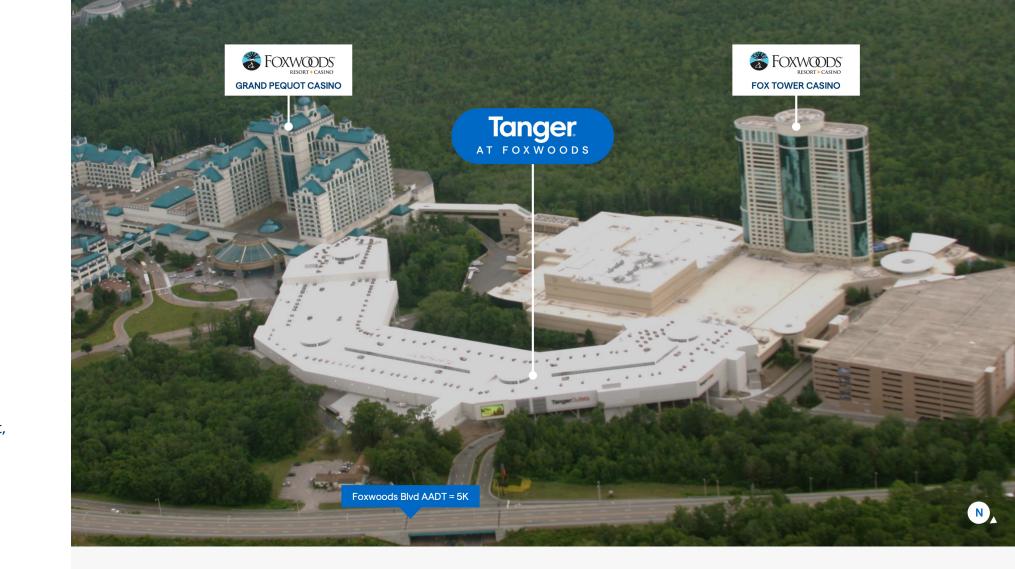

# The ultimate entertainment destination

Located in one of the largest resort casinos in North America, Tanger Foxwoods is a prime location for retailers targeting the casino's recreational and convention markets.

## Prime location

Located at the Foxwoods Resort Casino in Mashantucket, Connnecticut, easily accessible from Interstate 95, just 7 miles southeast.

**23,000+ cars** pass by per day on surrounding roadways<sup>1</sup>

#### **RESORT DESTINATION**

Foxwoods Casino is owned and operated by **Mashantucket Pequot Tribal Nation**, pioneers of the Indian casino gaming industry

More than **330M** people have visited Foxwoods since its opening in 1992