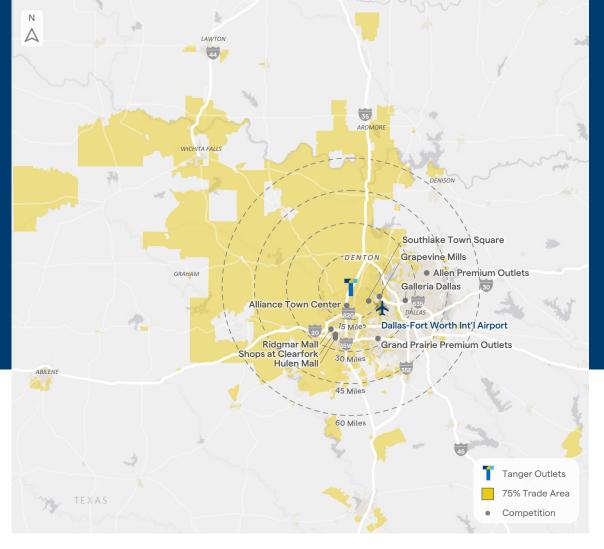

| Market Retail                 | DISTANCE (Miles) | DRIVE TIME<br>(Minutes) |
|-------------------------------|------------------|-------------------------|
| Alliance Town Center          | 8                | 14                      |
| Southlake Town Square         | 10               | 18                      |
| Grapevine Mills               | 14               | 26                      |
| Ridgmar Mall                  | 21               | 26                      |
| The Shops At Clearfork        | 23               | 27                      |
| Hulen Mall                    | 25               | 28                      |
| Grand Prairie Premium Outlets | 27               | 38                      |
| Galleria Dallas               | 28               | 37                      |
| Allen Premium Outlets         | 37               | 49                      |