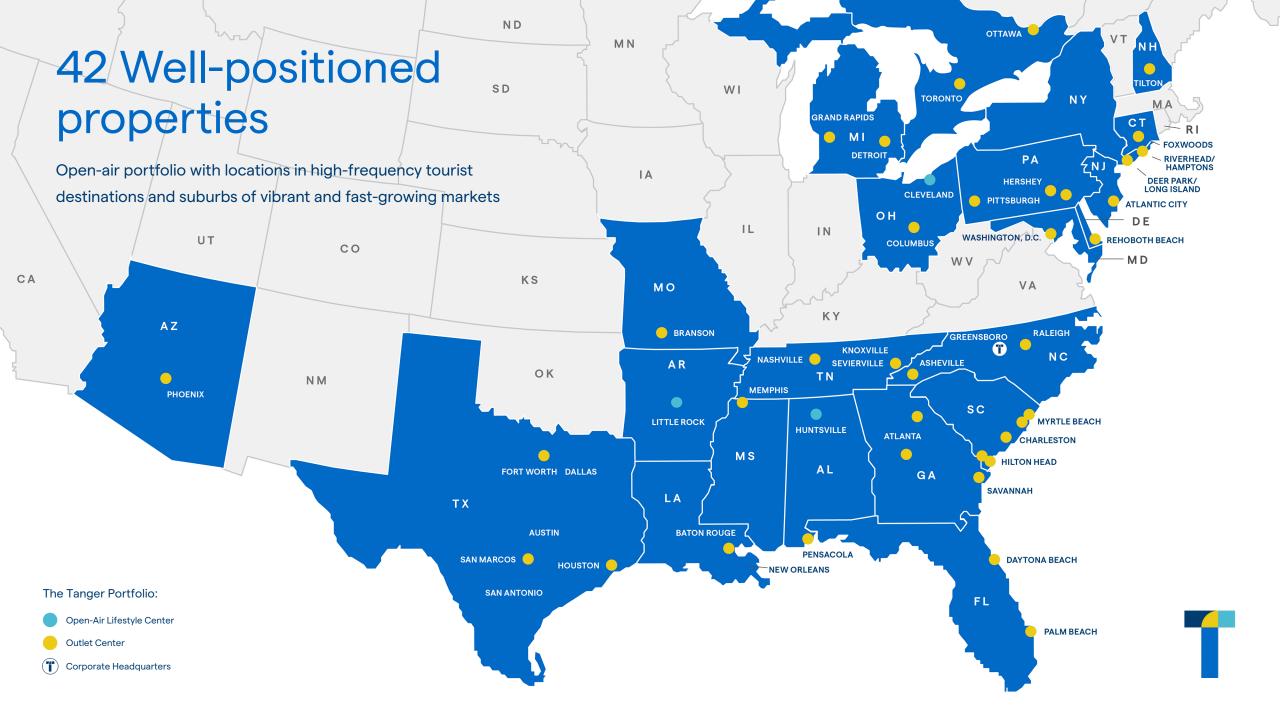

nutes) |
|-------------------------------|------------------|-------------------------|
| Alliance Town Center          | 8                | 14                      |
| Southlake Town Square         | 10               | 18                      |
| Grapevine Mills               | 14               | 26                      |
| Ridgmar Mall                  | 21               | 26                      |
| The Shops At Clearfork        | 23               | 27                      |
| Hulen Mall                    | 25               | 28                      |
| Grand Prairie Premium Outlets | 27               | 38                      |
| Galleria Dallas               | 28               | 37                      |
| Allen Premium Outlets         | 37               | 49                      |