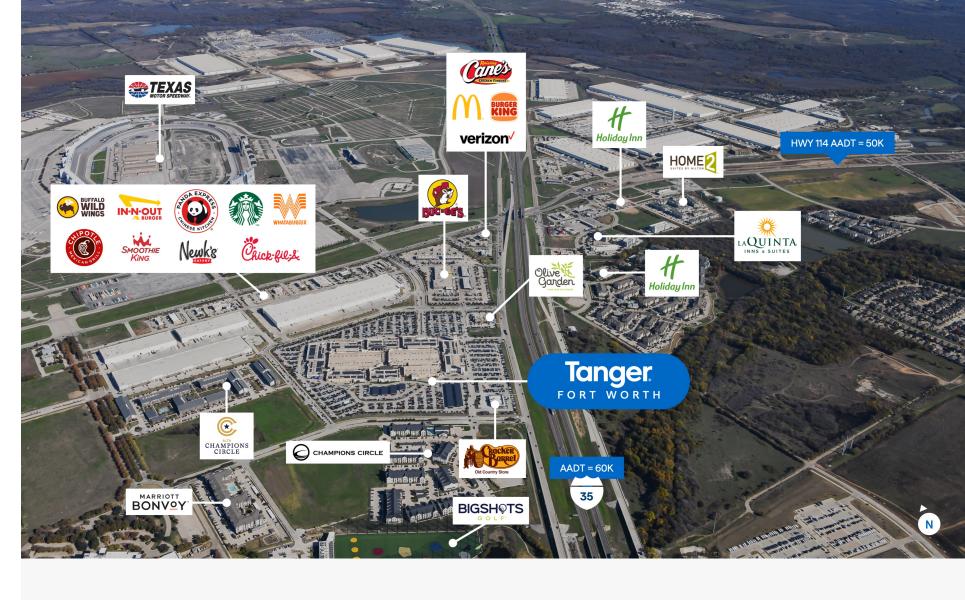

# Prime location

Conveniently situated near Interstate 35, a major highway running through central Texas. Easily accessible from Fort Worth and the greater Dallas metro.

125,000+ cars pass by per day on surrounding roadways<sup>1</sup>