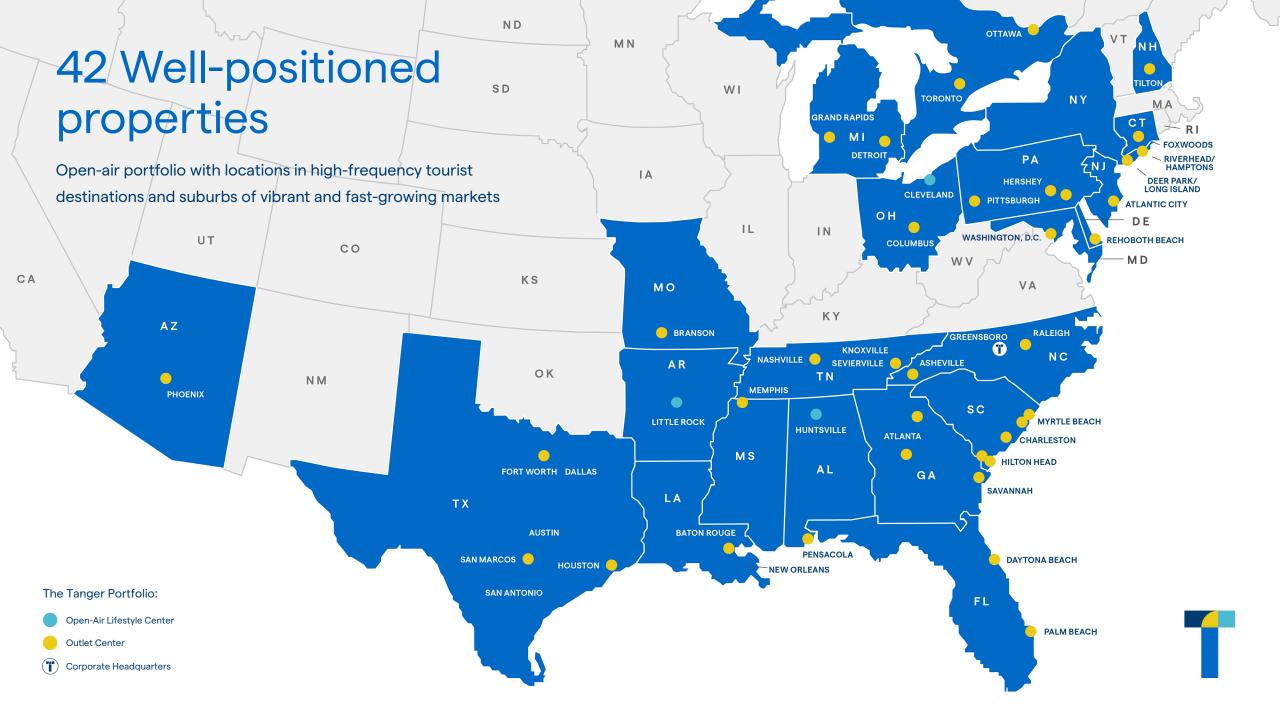

# The top outlet destination in Daytona Beach

Daytona Beach is a coastal, family-oriented destination on the east coast of Florida. Tanger Daytona attracts locals and tourists who visit the area for its selection of beautiful beaches, golfing, world-class auto racing, annual events, and shopping.

## **MAJOR CITIES**

Orlando, FL (50 mi) St. Augustine, FL (80 mi) Jacksonville, FL (80 mi) Gainesville, FL (80 mi)

## MSA POPULATION

699,971 - Daytona Beach, FL

## **TOURIST HUB**

10 million visitors to Daytona Beach, FL

# **TOURIST HUB**

**10** Million Annual Visitors to Daytona Beach, FL

Daytona Beach was dubbed "The World's Most Famous Beach" in the early 1900s

Attracts a mix of beachgoers, families, and racing fans