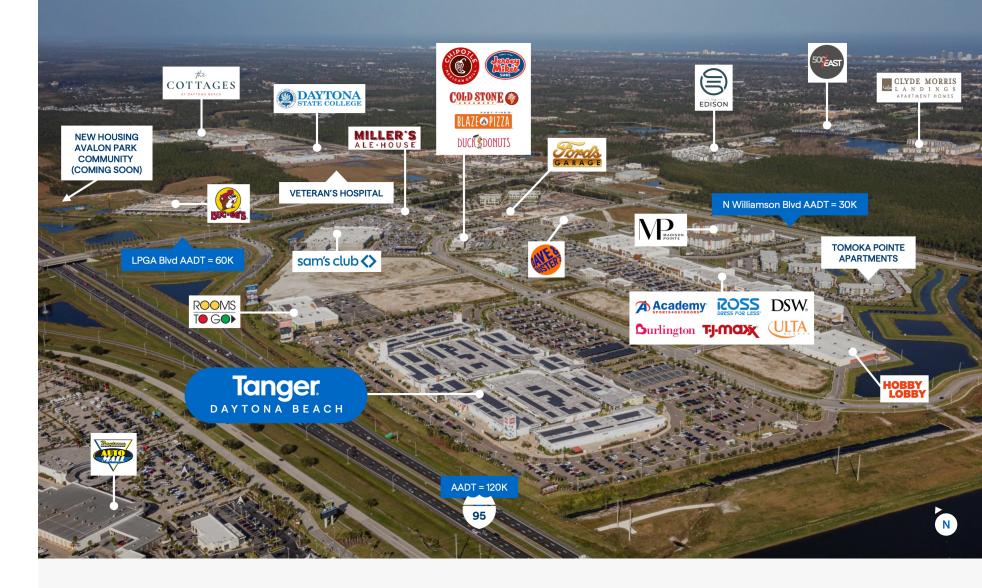

# Prime location

Conveniently located just off
Interstate 95 and LPGA
Boulevard just minutes from
Daytona International
Speedway, LPGA International
Golf Course, and the most
popular beaches in the
market.

220,000+ cars pass by per day on surrounding roadways<sup>1</sup>

# PROXIMITY TO MARKET DESTINATIONS

**LPGA International** 

1.4 miles away

**Advent Health Daytona** 1.7 miles away

Daytona International Speedway, Host of the NASCAR Daytona 500 2.5 miles away

# A GROWING COMMUNITY

(proposed, planned or under construction within 10 miles)

+1.7K Multi-Family Units

+16 Hotels

+2.1K Hotel Rooms

Source: CoStar