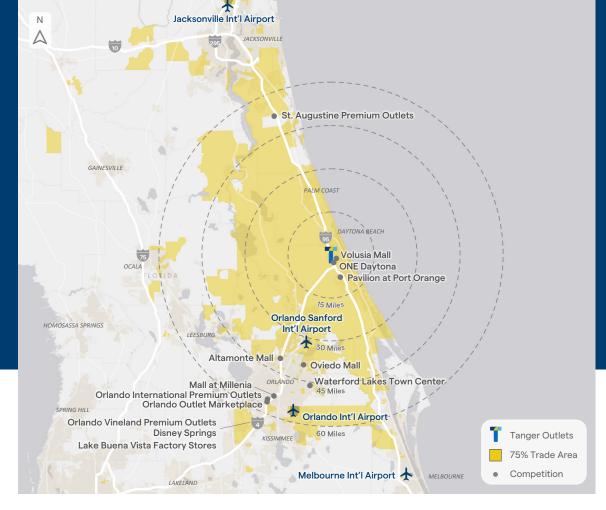

## **MAJOR CITIES**

Orlando, FL (50 mi) St. Augustine, FL (80 mi) Jacksonville, FL (80 mi) Gainesville, FL (80 mi)

# **Nearest Major Airport**

Orlando Sanford International Airport 30 miles south of the center

**#7** Best Places to Live in Florida U.S. News & World Report

**#7** Best City to Relocate To USA Today

**#8** Fastest Growing Places in U.S.

# PROXIMITY TO MARKET DESTINATIONS

**LPGA International** 

1.4 miles away

**Advent Health Daytona** 1.7 miles away

Daytona International Speedway, Host of the NASCAR Daytona 500 2.5 miles away

| Market Retail                         | DISTANCE (Miles) | DRIVE TIME<br>(Minutes) |
|---------------------------------------|------------------|-------------------------|
| ONE Daytona                           | 2                | 9                       |
| Volusia Mall                          | 2                | 10                      |
| The Pavilion at Port Orange           | 8                | 17                      |
| Oviedo Mall                           | 39               | 50                      |
| Altamonte Mall                        | 41               | 49                      |
| Waterford Lakes Town Center           | 47               | 63                      |
| St. Augustine Premium Outlets         | 53               | 51                      |
| Mall at Millenia                      | 54               | 61                      |
| Orlando Outlet Marketplace            | 55               | 60                      |
| Orlando International Premium Outlets | 55               | 61                      |
| Orlando Vineland Premium Outlets      | 62               | 77                      |
| Disney Springs                        | 62               | 75                      |
| Lake Buena Vista Factory Stores       | 64               | 79                      |