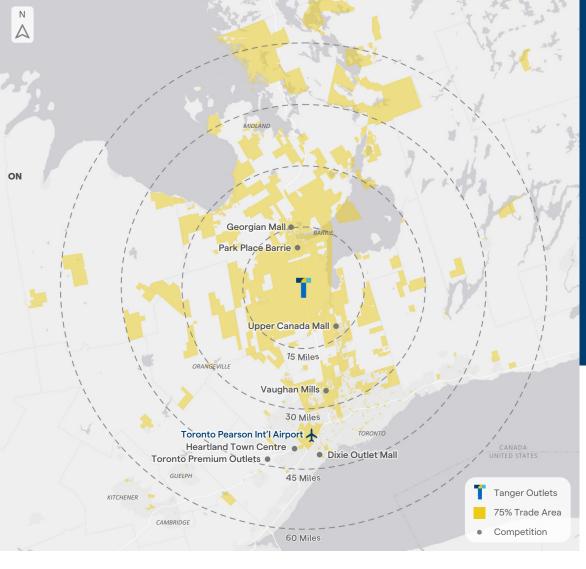

| Market Retail           | DISTANCE<br>(Miles) | DISTANCE (Kilometers) | DRIVE TIME<br>(Minutes) |
|-------------------------|---------------------|-----------------------|-------------------------|
| Upper Canada Mall       | 13                  | 21                    | 24                      |
| Park Place Barrie       | 10                  | 16                    | 20                      |
| Georgian Mall           | 15                  | 24                    | 22                      |
| Vaughan Mills           | 27                  | 43                    | 33                      |
| Heartland Town Centre   | 41                  | 66                    | 53                      |
| Dixie Outlet Mall       | 42                  | 68                    | 49                      |
| Toronto Premium Outlets | 44                  | 71                    | 48                      |