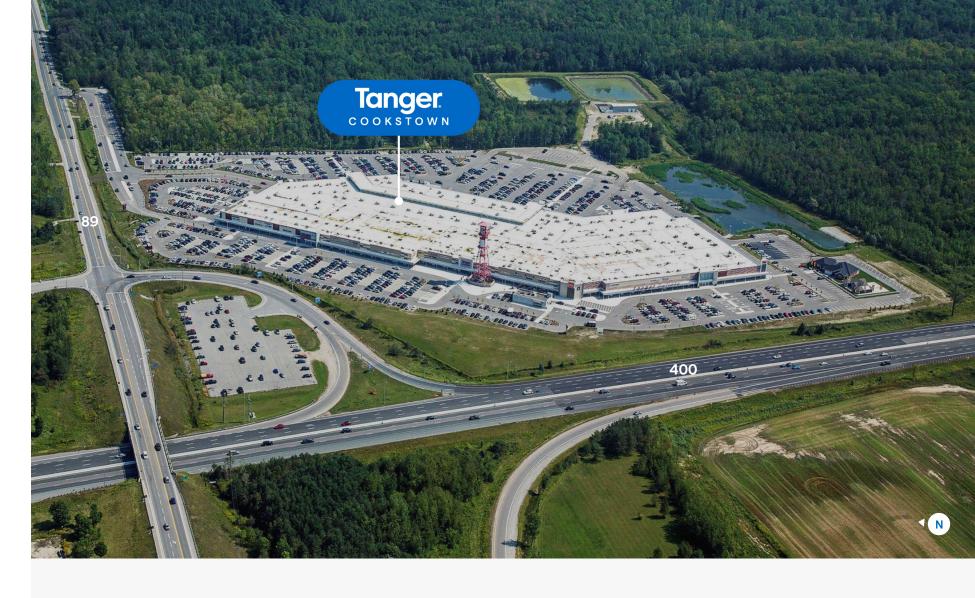

# Prime location

The center is located near Highway 400/89, enabling the center to draw visitors from greater Toronto.

110,000+ cars pass by per day on surrounding roadways<sup>1</sup>

**Nearest Major Airport** 

Toronto Pearson International Airport 35 miles (56 km) south of the center