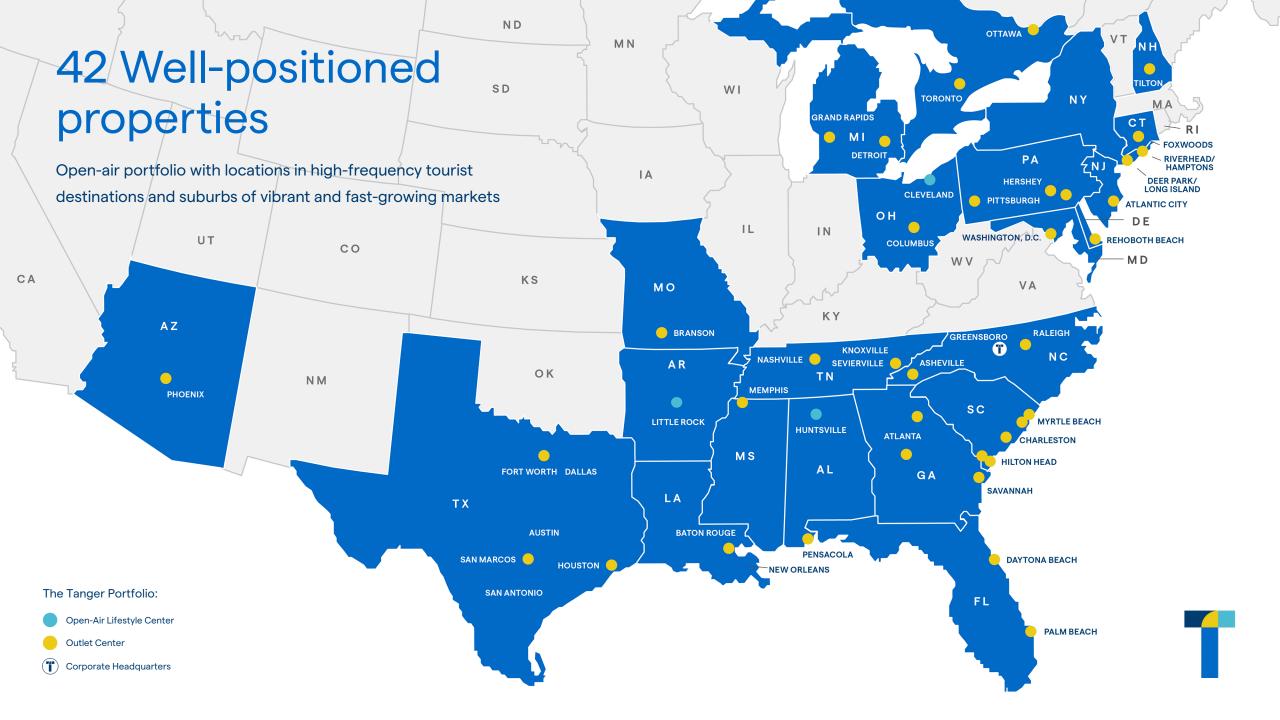

-------------------------|---------------------|-----------------------|-------------------------|
| Upper Canada Mall       | 13                  | 21                    | 24                      |
| Park Place Barrie       | 10                  | 16                    | 20                      |
| Georgian Mall           | 15                  | 24                    | 22                      |
| Vaughan Mills           | 27                  | 43                    | 33                      |
| Heartland Town Centre   | 41                  | 66                    | 53                      |
| Dixie Outlet Mall       | 42                  | 68                    | 49                      |
| Toronto Premium Outlets | 44                  | 71                    | 48                      |