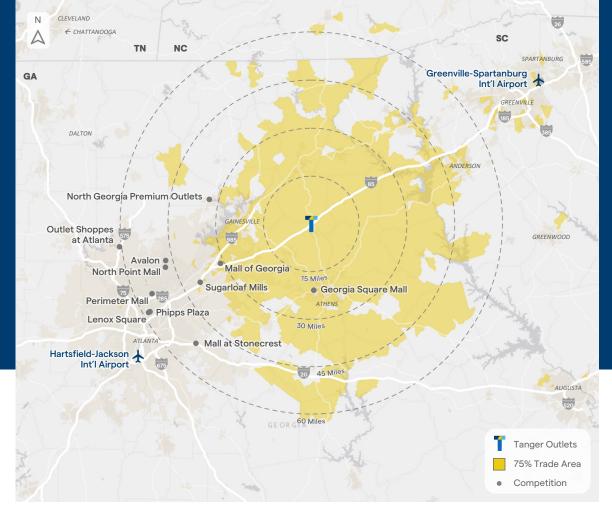

| Market Retail                 | DISTANCE (Miles) | DRIVE TIME<br>(Minutes) |
|-------------------------------|------------------|-------------------------|
| Georgia Square Mall           | 21               | 39                      |
| Mall of Georgia               | 32               | 39                      |
| North Georgia Premium Outlets | 34               | 69                      |
| Sugarloaf Mills               | 39               | 44                      |
| North Point Mall              | 49               | 71                      |
| Mall at Stonecrest            | 52               | 97                      |
| Perimeter Mall                | 56               | 68                      |
| Phipps Plaza                  | 58               | 70                      |
| Lenox Square                  | 58               | 71                      |
| Outlet Shoppes at Atlanta     | 61               | 95                      |