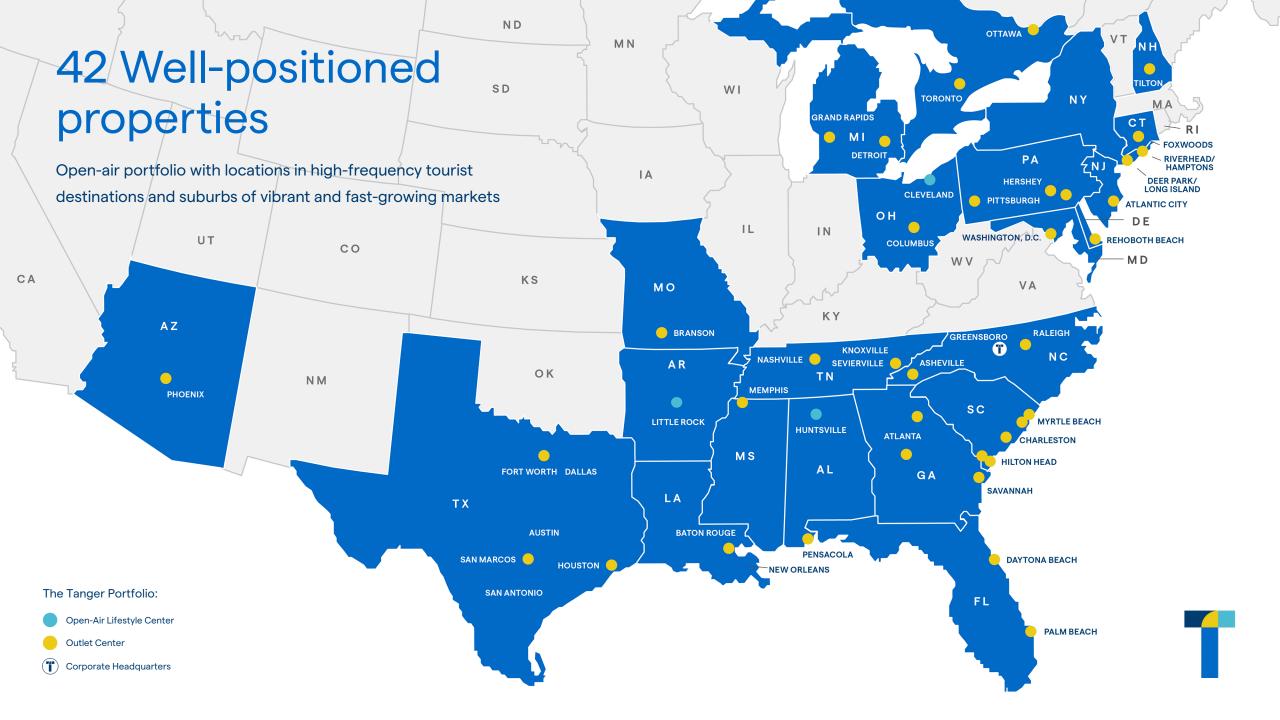

## Premier outlet in the highgrowth Atlanta market

Strategically located northeast of Atlanta off I-85, Tanger Commerce is one of two Tanger centers in the Atlanta metro area. Convenient to the north side of Atlanta and the cities of Athens and Gainesville, Tanger Commerce provides the ideal location for retailers who want to grow their business.