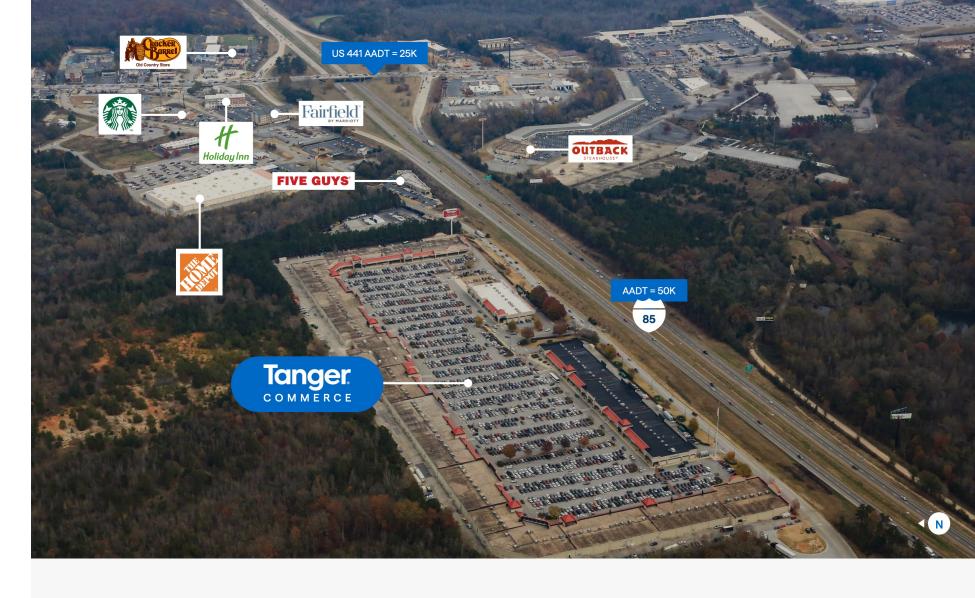

# Prime location

Strategically located near Interstate 85, making it highly accessible for visitors from various directions.

83,000+ cars pass by per day on surrounding roadways<sup>1</sup>

#### **BUSINESS CLIMATE**

Top Area Employers include Delta Airlines, Lockheed Martin, Emory University & Hospital, Home Depot, University of Georgia, and Northeast Georgia Medical Center

**Top logistics market** with access to 80% of the U.S. market within a standard 2-day drive